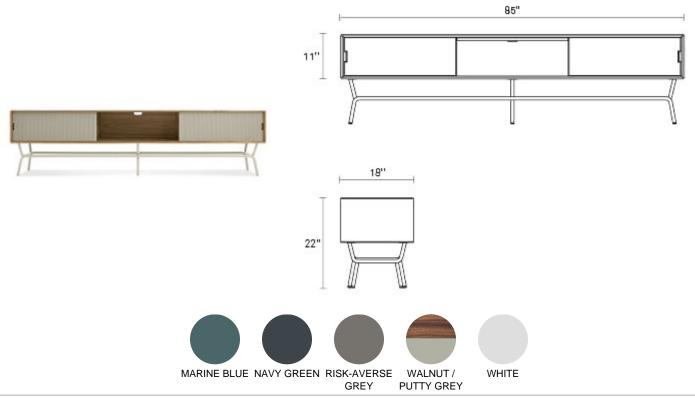

## **Dang Long and Low**

Perforated steel door front allows use of remotes without spoiling the view. With cord management escapes in back panel.

## **Product Details**

- Powder-coated perforated steel door fronts allow use of remotes
- Powder-coated steel base with leveling feet
- Cord management escapes
- Finished back
- Marine Blue, Navy Green, Risk-Averse Grey and White: painted oak veneer over wood case; perforated steel and legs match case
- Walnut: walnut veneer over wood case; grey perforated steel and legs
- Ships fully assembled
- \* Spring Sale prices valid through 5/7/2023

DA1-LNGLOW-MR MARINE BLUE
DA1-LNGLOW-NG NAVY GREEN
DA1-LNGLOW-GY RISK-AVERSE GREY
DA1-LNGLOW-WL WALNUT / PUTTY GREY
DA1-LNGLOW-WH WHITE

 MARINE BLUE
 \$2,295
 \$1,836

 NAVY GREEN
 \$2,295
 \$1,836

 RISK-AVERSE GREY
 \$2,295
 \$1,836