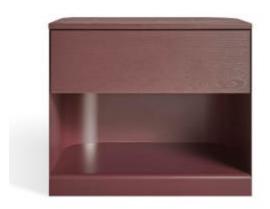

## **Dally Nightstand**

For those who like to dilly, but also dally. A friendly powder-coated steel form packs a punch and a plethora of storage. Inconspicuous, oversized drawer keeps your lollygagging essentials neatly tucked away yet close at hand.

## **Product Details**

- Powder-coated steel base
- Painted ash veneer drawer front and top
- Soft close drawer for smooth closure
- · Adjustable feet glides for leveling
- Finished back
- Ships fully assembled

DL1-NGTSTD-BK DL1-NGTSTD-OX DL1-NGTSTD-WH DL1-NGTSTD-BL 

 BLACK
 \$550

 OXBLOOD
 \$550

 WHITE
 \$550

 SPACE BLUE
 \$550

Are you a trade professional? Visit bludot.com/trade-contract

BLUDOT.COM TEL 844.425.8368 service@bludot.com