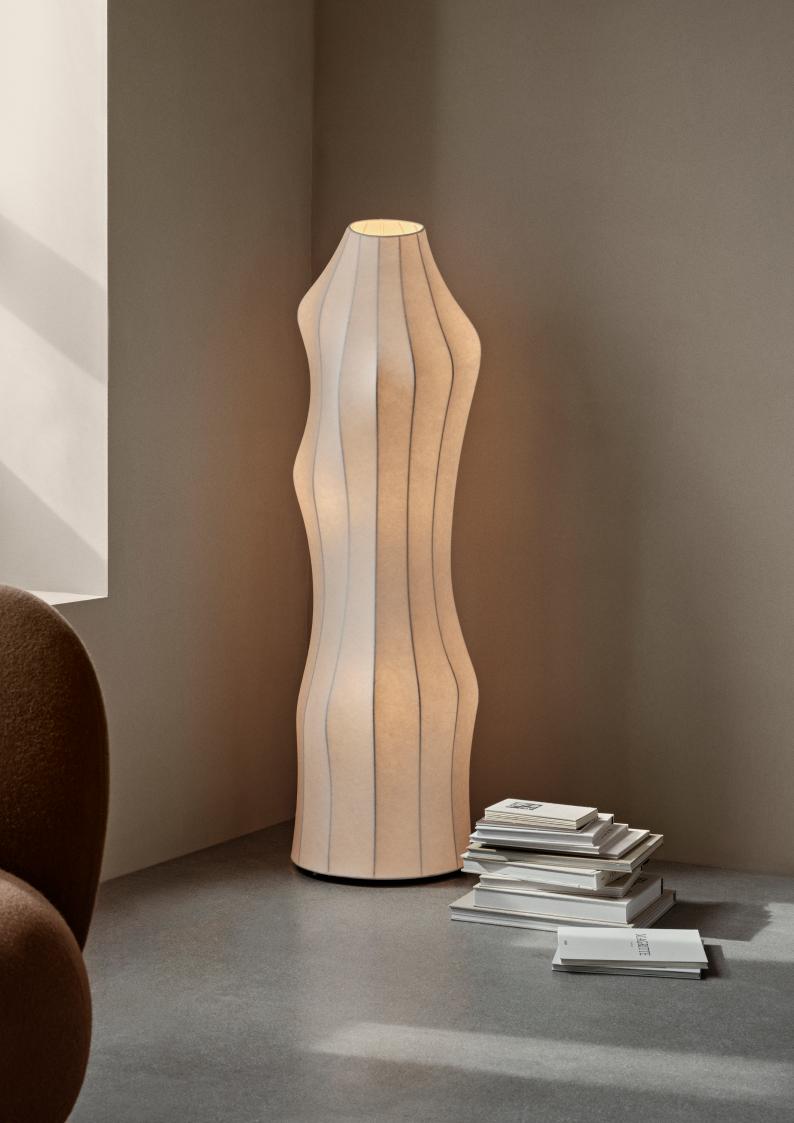

## Dae Floor Lamp

The Dae Lamp draws inspiration from the ethereal beauty of the Pieridae Butterfly Chrysalis. With its combination of delicate, non-woven polymer material and unique, organic shape, the lamp not only serves as a source of illumination but also as a work of art. The translucent shade diffuses light in a unique and captivating manner, casting a warm and gentle glow that creates a cosy atmosphere in any room. Elevate your space with the contemporary aesthetic of the Dae Lamp – where form meets function in perfect harmony. The non-woven polymer shade will beautifully patinate over time, giving it a unique appearance.

#### Information

Measurements

Size: Ø: 41.3 x H: 140 cm / Ø: 16.3 x H: 55.1 in Material: Powder coated iron structure with a sprayed-on polymer skin with on/off switch and 2,6 metre fabric cable Care: Carefully wipe with a dry cloth Voltage: 120V - 60Hz Light source: 120V - 60Hz Light source: 3 x E27max 12 watt LED Bulb not included Info: Registered design Certifications: ETL approved Only approved for North America Attention: Only use LED Light Bulb Country of origin: China Net weight: 10 kg Packsize: 1