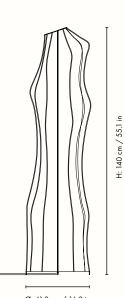

## Dae Floor Lamp

The Dae Lamp draws inspiration from the ethereal beauty of the Pieridae Butterfly Chrysalis. With its combination of delicate, non-woven polymer material and unique, organic shape, the lamp not only serves as a source of illumination but also as a work of art. The translucent shade diffuses light in a unique and captivating manner, casting a warm and gentle glow that creates a cosy atmosphere in any room. Elevate your space with the contemporary aesthetic of the Dae Lamp – where form meets function in perfect harmony. The non-woven polymer shade will beautifully patinate over time, giving it a unique appearance.

#### Information

Measurements

Size: Ø: 41.3 x H: 140 cm / Ø: 16.3 x H: 55.1 in Material: Powder coated iron structure with a sprayed-on polymer skin with on/off switch and 2,6 metre fabric cable Care: Carefully wipe with a dry cloth Voltage: 120V - 60Hz Light source: 120V - 60Hz Light source: 3 x E27max 12 watt LED Bulb not included Info: Registered design Certifications: ETL approved Only approved for North America Attention: Only use LED Light Bulb Country of origin: China Net weight: 10 kg Packsize: 1