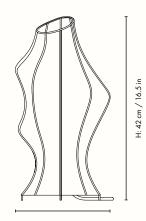

### Dae Table Lamp

The Dae Lamp draws inspiration from the ethereal beauty of the Pieridae Butterfly Chrysalis. With its combination of delicate, non-woven polymer material and unique, organic shape, the lamp not only serves as a source of illumination but also as a work of art. The translucent shade diffuses light in a unique and captivating manner, casting a warm and gentle glow that creates a cosy atmosphere in any room. Elevate your space with the contemporary aesthetic of the Dae Lamp – where form meets function in perfect harmony. The non-woven polymer shade will beautifully patinate over time, giving it a unique appearance.

#### Information

Size: Ø: 22 x H: 42 cm / Ø: 8.7 x H: 16.5 in Material: Powder coated iron structure with a sprayed-on polymer skin with on/off switch and 2,6 metre fabric cable Care: Carefully wipe with a dry cloth Voltage: 120V - 60Hz Light source: E14 max 12 watt LED Bulb not included Info: Registered design Certifications: ETL approved Only approved for North America Attention: Only use LED Light Bulb Country of origin: China Net weight: 0.51 kg Packsize: 2