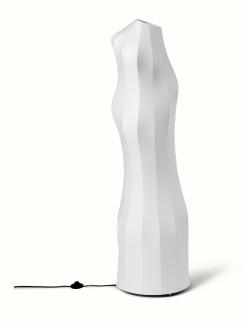

## Dae Floor Lamp

The Dae Lamp draws inspiration from the ethereal beauty of the Pieridae Butterfly Chrysalis. With its combination of delicate, non-woven polymer material and unique, organic shape, the lamp not only serves as a source of illumination but also as a work of art. The translucent shade diffuses light in a unique and captivating manner, casting a warm and gentle glow that creates a cosy atmosphere in any room. Elevate your space with the contemporary aesthetic of the Dae Lamp – where form meets function in perfect harmony. The non-woven polymer shade will beautifully patinate over time, giving it a unique appearance.

1104269359 White