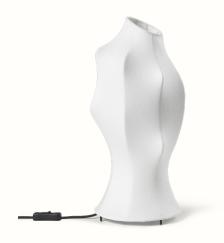

### Dae Table Lamp

The Dae Lamp draws inspiration from the ethereal beauty of the Pieridae Butterfly Chrysalis. With its combination of delicate, non-woven polymer material and unique, organic shape, the lamp not only serves as a source of illumination but also as a work of art. The translucent shade diffuses light in a unique and captivating manner, casting a warm and gentle glow that creates a cosy atmosphere in any room. Elevate your space with the contemporary aesthetic of the Dae Lamp – where form meets function in perfect harmony. The non-woven polymer shade will beautifully patinate over time, giving it a unique appearance.

1104268690 White

Measurements