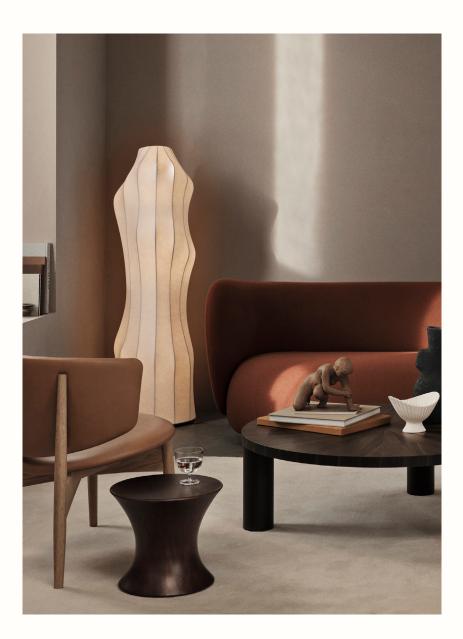

## Dae Floor Lamp

The Dae Lamp draws inspiration from the ethereal beauty of the Pieridae Butterfly Chrysalis. With its combination of delicate, non-woven polymer material and unique, organic shape, the lamp not only serves as a source of illumination but also as a work of art. The translucent shade diffuses light in a unique and captivating manner, casting a warm and gentle glow that creates a cosy atmosphere in any room. Elevate your space with the contemporary aesthetic of the Dae Lamp – where form meets function in perfect harmony. The non-woven polymer shade will beautifully patinate over time, giving it a unique appearance.

4

Space to feel comfortably you