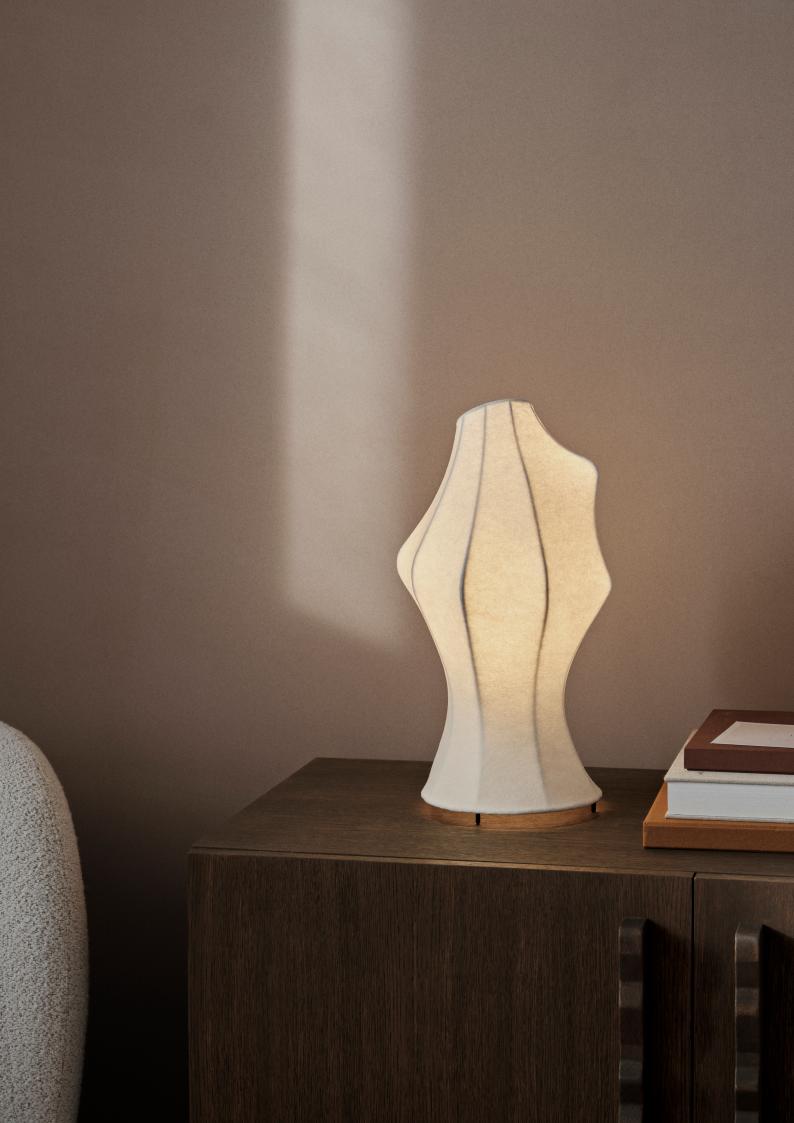

### Dae Table Lamp

The Dae Lamp draws inspiration from the ethereal beauty of the Pieridae Butterfly Chrysalis. With its combination of delicate, non-woven polymer material and unique, organic shape, the lamp not only serves as a source of illumination but also as a work of art. The translucent shade diffuses light in a unique and captivating manner, casting a warm and gentle glow that creates a cosy atmosphere in any room. Elevate your space with the contemporary aesthetic of the Dae Lamp – where form meets function in perfect harmony. The non-woven polymer shade will beautifully patinate over time, giving it a unique appearance.

1104268690 White

Measurements