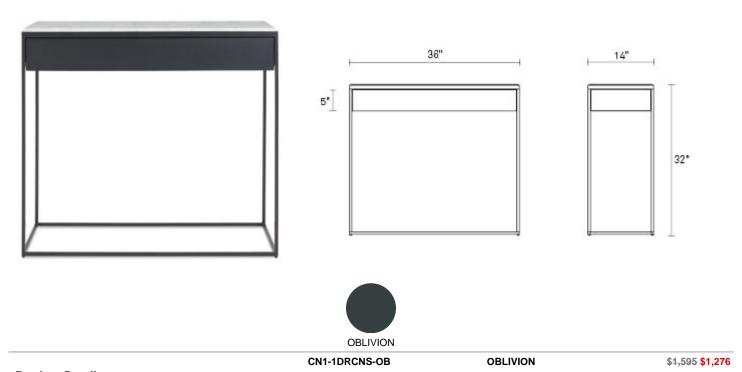

# **Construct 1 Drawer Console**

Pretty is not Construct's only superpower. It's also really freaking useful. Elemental geometric structure is elevated by a timeless combination of materials, and steel and Carrara marble get together to help get your space together. Shop the entire Construct Collection

# **Product Details**

- Carrara marble top
- Powder-coated steel base
- Leveling feet
- Soft-close undermount drawer slides
- Base ships fully assembled; marble top must be placed on base
- This product is heavy. Grab a buddy or two when moving
- Anti-tip kit included
- $^{\star}$  Spring Sale prices valid through 5/7/2023