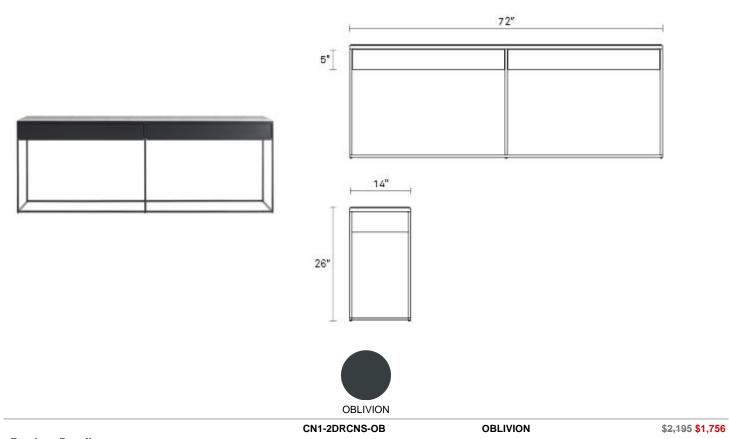

# **Construct 2 Drawer Console**

Pretty is not Construct's only superpower. It's also really freaking useful. Elemental geometric structure is elevated by a timeless combination of materials, and steel and Carrara marble get together to help get your space together. Shop the entire Construct Collection

### **Product Details**

- Carrara marble top
- Powder-coated steel base
- Leveling feet
- Soft-close undermount drawer slides
- Base ships fully assembled; marble top must be placed on base
- This product is heavy. Grab a buddy or two when moving
- Anti-tip kit included
- \* Spring Sale prices valid through 5/7/2023