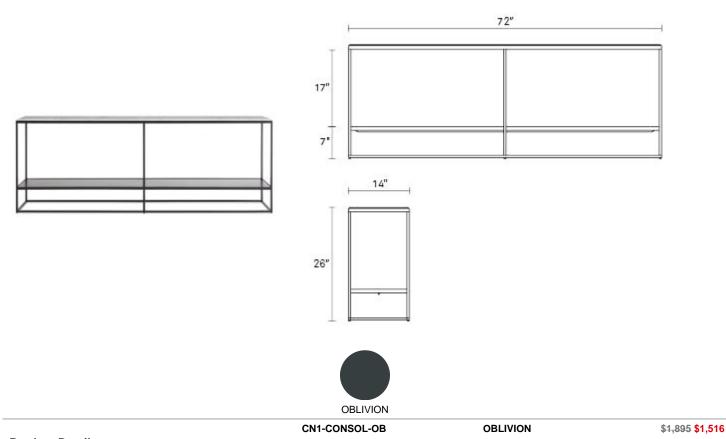

# **Construct Console**

Pretty is not Construct's only superpower. It's also really freaking useful. Elemental geometric structure is elevated by a timeless combination of materials, and steel and Carrara marble get together to help get your space together. Shop the entire Construct Collection

### **Product Details**

- Carrara marble top
- Powder-coated steel base
- Leveling feet
- Base ships fully assembled; marble top must be placed on base
- This product is heavy. Grab a buddy or two when moving
- Anti-tip kit included
- \* Spring Sale prices valid through 5/7/2023