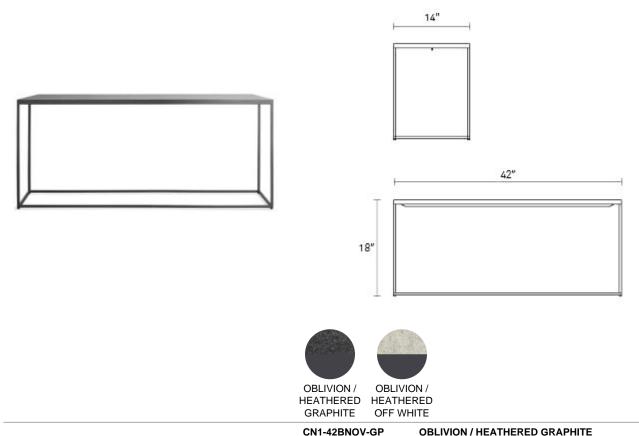

## **Construct 42" Bench**

A thin powder-coated steel base creates a minimalist geometric form. Designed to be used as bench seating or a coffee table, Construct features an inset felt top, available in multiple colors, for added warmth. Leveling feet provide added stability. 72" bench also available. Shop the entire Construct Collection

Product Details

- CN1-42BNOV-OW
- OBLIVION / HEATHERED OFF WHITE
- \$550 \$440 \$550 \$440

- Steel construction with powder-coated finish
- 100% felted wool top | 30,000 Double Rubs
- · Leveling feet
- Some assembly required
- \* Spring Sale prices valid through 5/7/2023