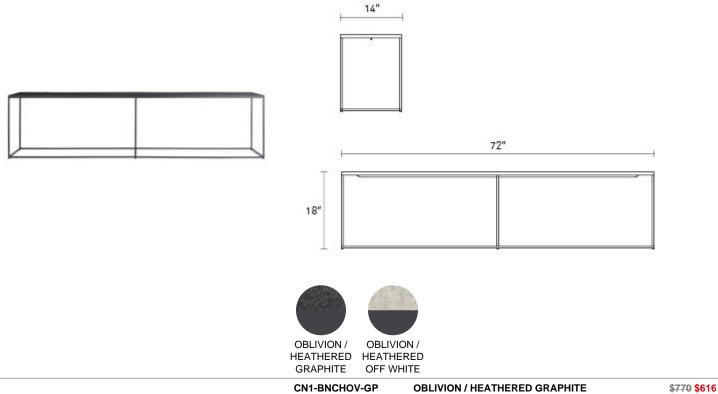

## **Construct 72" Bench**

A thin powder-coated steel base creates a minimalist geometric form. Designed to be used as bench seating or a coffee table, Construct features an inset felt top, available in multiple colors, for added warmth. Leveling feet provide added stability. 42" bench also available. Shop the entire Construct Collection

**Product Details** 

- CN1-BNCHOV-GP
- OBLIVION / HEATHERED GRAPHITE
  OBLIVION / HEATHERED OFF WHITE
- \$770 \$616 \$770 \$616

- Steel construction with powder-coated finish
- 100% felted wool top | 30,000 Double Rubs
- · Leveling feet
- Some assembly required
- \* Spring Sale prices valid through 5/7/2023