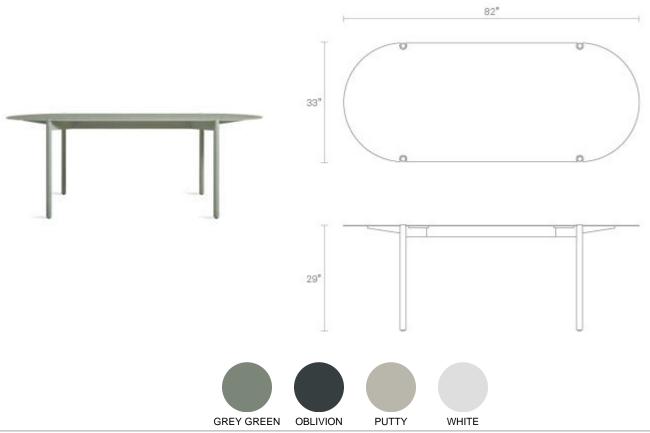

## **Comeuppance Capsule Shape 82" Dining Table**

Flaunting a wafer-thin top and legs to there, Comeuppance always makes for a satisfying meal. Surprising tabletop leg detail ensures there's never a dull moment. Powder-coated aluminum frame set to brave the elements indoors or outdoors, come clouds or crowds. Also available in 80" table. Shop the entire Comeuppance Collection

CE1-82CAPS-GG GREY GREEN
CE1-82CAPS-OB OBLIVION
CE1-82CAPS-PT PUTTY
CE1-82CAPS-WH WHITE

WHITE \$1,995 \$1,596

\$1,995 \$1,596

\$1,995 \$1,596

\$1,995 \$1,197

Are you a trade professional? Visit bludot.com/trade-contract