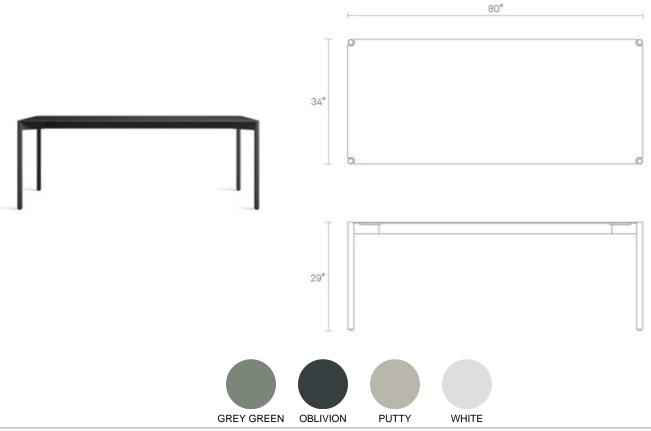

## **Comeuppance 80" Dining Table**

Flaunting a wafer-thin top and legs to there, Comeuppance always makes for a satisfying meal. Surprising tabletop leg detail ensures there's never a dull moment. Powder-coated aluminum frame set to brave the elements indoors or outdoors, come clouds or crowds. Also available in 82" capsule table. Shop the entire Comeuppance Collection

CE1-80DNTB-GG GREY GREEN
CE1-80DNTB-OB OBLIVION
CE1-80DNTB-PT PUTTY
CE1-80DNTB-WH WHITE

Are you a trade professional? Visit bludot.com/trade-contract

\$1,995 \$1,596

\$1,995 \$1,596

\$1,995 \$1,596

\$1,995 \$1,596