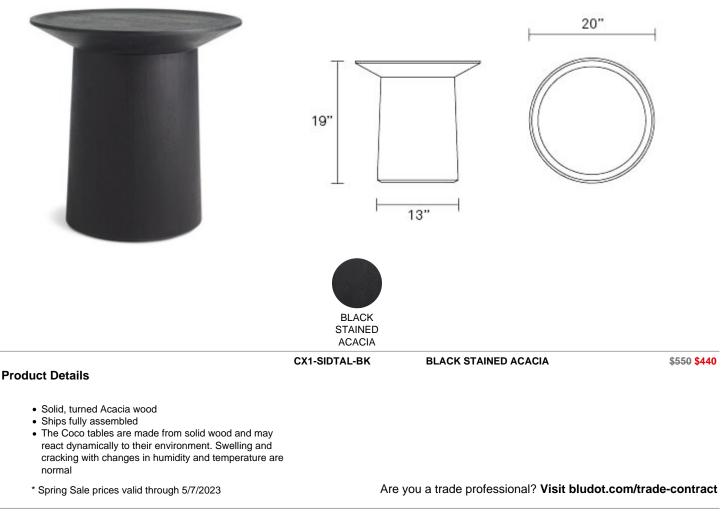

## **Coco Tall Side Table**

Simplicity is the key to elegance. Solid black-stained acacia wood is runway ready in three beautiful table shapes that will never go out of fashion. Tabletop has a gentle beveled edge detail to dress up any room. Available in three sizes. Shop the entire Coco Collection