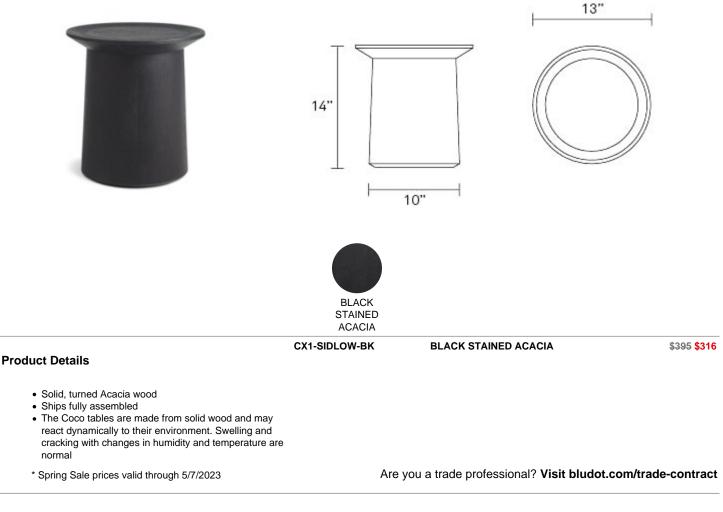

## **Coco Low Side Table**

Simplicity is the key to elegance. Solid black-stained acacia wood is runway ready in three beautiful table shapes that will never go out of fashion. Tabletop has a gentle beveled edge detail to dress up any room. Available in three sizes. Shop the entire Coco Collection