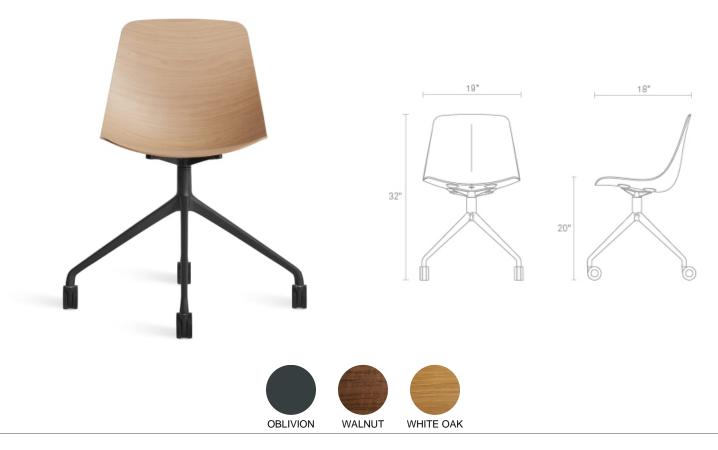

## **Product Details**

- 3D bent wood with wood veneers
- Powder-coated aluminum star base with casters for workspace-friendly functionality and mobility
- Oblivion: Painted wood
- · White Oak: White oak veneer
- Walnut: Walnut veneer
- BIFMA rated
- Some assembly required

CU1-TSKCHR-OB CU1-TSKCHR-WL CU1-TSKCHR-WO OBLIVION
WALNUT
WHITE OAK

\$449.00 \$499.00 \$499.00

Are you a trade professional? Visit bludot.com/trade-contract

BLUDOT.COM TEL 844.425.8368 service@bludot.com