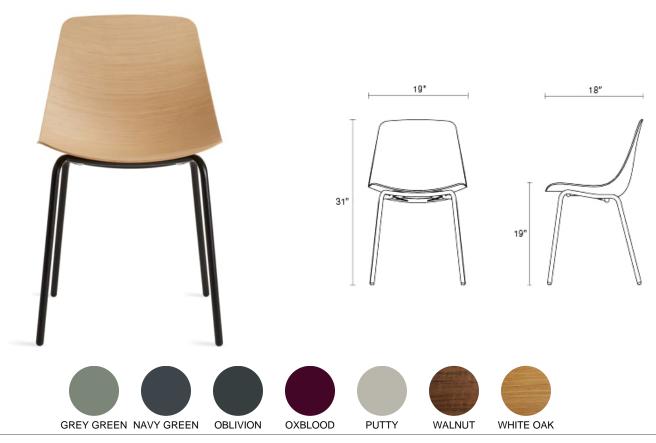

| Product Details                                                                                                                                                                                                                                                                                                                                                 | CU1-DINCHR-GG | GREY GREEN | \$279.00 |
|-----------------------------------------------------------------------------------------------------------------------------------------------------------------------------------------------------------------------------------------------------------------------------------------------------------------------------------------------------------------|---------------|------------|----------|
|                                                                                                                                                                                                                                                                                                                                                                 | CU1-DINCHR-NG | NAVY GREEN | \$279.00 |
| <ul> <li>3D bent ply with wood veneers</li> <li>Oblivion: Painted wood seat with Black powder-coated steel base</li> <li>Oxblood: Painted wood seat with oxblood powder-coated steel base</li> <li>Navy Green: Painted wood seat with navy green powder-coated steel base</li> <li>Grey Green: Painted wood seat with putty powder-coated steel base</li> </ul> | CU1-DINCHR-OB | OBLIVION   | \$279.00 |
|                                                                                                                                                                                                                                                                                                                                                                 | CU1-DINCHR-OX | OXBLOOD    | \$279.00 |
|                                                                                                                                                                                                                                                                                                                                                                 | CU1-DINCHR-PT | PUTTY      | \$279.00 |
|                                                                                                                                                                                                                                                                                                                                                                 | CU1-DINCHR-WL | WALNUT     | \$349.00 |
|                                                                                                                                                                                                                                                                                                                                                                 | CU1-DINCHR-WO | WHITE OAK  | \$349.00 |
| <ul> <li>Putty: Painted wood seat with putty powder-coated</li> </ul>                                                                                                                                                                                                                                                                                           |               |            |          |

steel base
 BIFMA rated
 Are you a trade professional? Visit bludot.com/trade-contract

BLUDOT.COM TEL 844.425.8368 service@bludot.com