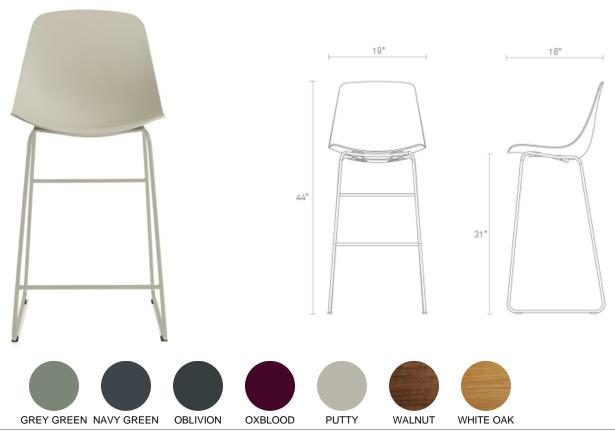

## **Clean Cut Counter Stool with Sled Leg**

BIFMA rated

Crisp edges. Clear form. Comfortable curves. Nothing to hide. Humble but still alluring. In it for the long haul, but open to casual seating encounters or just counters. If there was a dating app for stools this would be Clean Cut's profile. Swipe right. Add leather or felt seat pads for instant attraction. Also available in dining chair and barstool. Shop the entire Clean Cut Collection

| Product Details                                                                                                                                                                                                                                                                      | CU1-CTSTSL-GG | GREY GREEN | \$379.00 |
|--------------------------------------------------------------------------------------------------------------------------------------------------------------------------------------------------------------------------------------------------------------------------------------|---------------|------------|----------|
|                                                                                                                                                                                                                                                                                      | CU1-CTSTSL-NG | NAVY GREEN | \$379.00 |
| <ul> <li>3D bent ply with wood veneers</li> <li>Oblivion: Painted wood seat with Black powder-coated steel base</li> <li>Oxblood: Painted wood seat with oxblood powder-coated steel base</li> <li>Navy Green: Painted wood seat with navy green powder-coated steel base</li> </ul> | CU1-CTSTSL-OB | OBLIVION   | \$379.00 |
|                                                                                                                                                                                                                                                                                      | CU1-CTSTSL-OX | OXBLOOD    | \$379.00 |
|                                                                                                                                                                                                                                                                                      | CU1-CTSTSL-PT | PUTTY      | \$379.00 |
|                                                                                                                                                                                                                                                                                      | CU1-CTSTSL-WL | WALNUT     | \$449.00 |
|                                                                                                                                                                                                                                                                                      | CU1-CTSTSL-WO | WHITE OAK  | \$449.00 |
| <ul> <li>Grey Green: Painted wood seat with putty powder-<br/>coated steel base</li> </ul>                                                                                                                                                                                           |               |            |          |
| <ul> <li>Putty: Painted wood seat with putty powder-coated steel base</li> </ul>                                                                                                                                                                                                     |               |            |          |
| <ul> <li>White Oak: White oak veneer seat with Black powder-<br/>coated steel base</li> </ul>                                                                                                                                                                                        |               |            |          |
| <ul> <li>Walnut: Walnut veneer seat with Black powder-coated steel base</li> </ul>                                                                                                                                                                                                   |               |            |          |