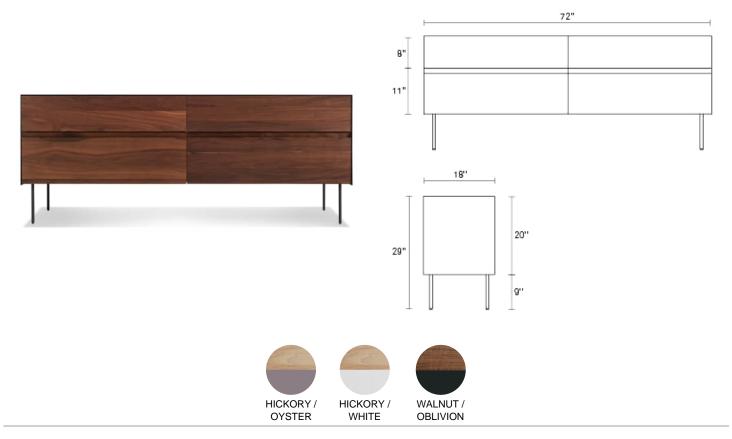

## **Clad 4 Drawer Dresser**

Sometimes we fall hard for a good mix of materials. Like beautiful, warm wood meeting the cool, smooth toughness of steel. This design marries 4 wood drawers with a powder-coated steel side, top and legs to form an alluring union. Integrated groove pulls and soft closure mechanisms on all 4 drawers. Shop the entire Clad Collection

## **Product Details**

- · Solid wood drawer fronts
- · Powder-coated steel outer case with wood interior
- Powder-coated steel legs with nylon foot glides
- Soft closure drawers for smooth and silent closure
- · Unfinished wood back
- · Some assembly required
- This product is heavy. Grab a buddy or two when assembling or moving

Due to the natural materials used, the degree of variation in wood grain patterns may vary from item to item

 CD1-4DCRDZ-OY
 HICKORY / OYSTER
 \$2,799.00

 CD1-4DCRDZ-HK
 HICKORY / WHITE
 \$2,799.00

 CD1-4DCRDZ-WL
 WALNUT / OBLIVION
 \$2,899.00