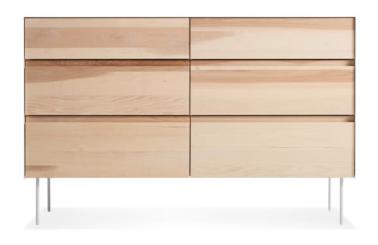

## **Clad 6 Drawer Dresser**

Sometimes we fall hard for a good mix of materials. Like beautiful, warm wood meeting the cool, smooth toughness of steel. This design marries wood drawers with a powder-coated steel side, top and legs to form an alluring union. Integrated groove pulls and soft closure mechanisms on drawers. Shop the entire Clad Collection

## **Product Details**

- Solid wood drawer fronts
- · Powder-coated steel outer case with wood interior
- Powder-coated steel legs with nylon foot glides
- Soft closure drawers for smooth and silent closure
- Unfinished wood back
- · Some assembly required
- This product is heavy. Grab a buddy or two when assembling or moving