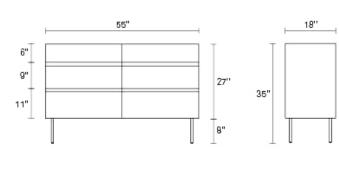

## **Clad 6 Drawer Dresser**

Sometimes we fall hard for a good mix of materials. Like beautiful, warm wood meeting the cool, smooth toughness of steel. This design marries wood drawers with a powder-coated steel side, top and legs to form an alluring union. Integrated groove pulls and soft closure mechanisms on drawers. Shop the entire Clad Collection

## **Product Details**

- Solid wood drawer fronts
- · Powder-coated steel outer case with wood interior
- Powder-coated steel legs with nylon foot glides
- Soft closure drawers for smooth and silent closure
- Unfinished wood back
- · Some assembly required
- This product is heavy. Grab a buddy or two when assembling or moving

Due to the natural materials used, the degree of variation in wood grain patterns may vary from item to item

 CD1-6DRWDR-HK
 HICKORY / WHITE
 \$2,899.00

 CD1-6DRWDR-WL
 WALNUT / OBLIVION
 \$2,899.00

\$2,899.00