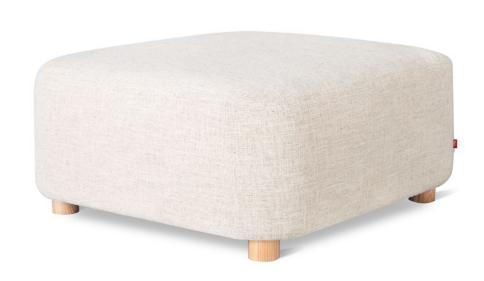

## Circuit Modular Ottoman

## UPHOLSTERY > Fabric BASE > Solid Ash Feet

The Circuit Modular Series is a contemporary seating collection that brings minimalist style to spaces large or small. Circuit's three sleek components—an armless chair, corner and ottoman—feature rounded profiles, with pleasing curves that invite relaxed entertaining and interaction. Rounded, solid natural ash legs complete the look by giving each piece an airy, floating quality perfect for small spaces. Combine the components to create a custom seating configuration that suits your home or work environment—Circuit's compact footprint is particularly well suited to lobbies, breakout rooms, hallways, and urban condominiums. Constructed with kiln-dried 100% FSC®-Certified hardwood in support of responsible forest management.