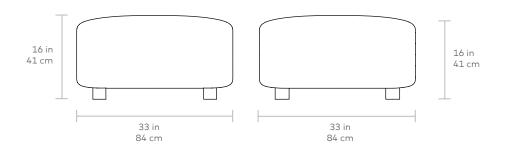

## Circuit Modular Ottoman





## Seat Depth 16in | 84cm



## UPHOLSTERY > Fabric BASE > Solid Ash Feet

The Circuit Modular Series is a contemporary seating collection that brings minimalist style to spaces large or small. Circuit's three sleek components—an armless chair, corner and ottoman—feature rounded profiles, with pleasing curves that invite relaxed entertaining and interaction. Rounded, solid natural ash legs complete the look by giving each piece an airy, floating quality perfect for small spaces. Combine the components to create a custom seating configuration that suits your home or work environment—Circuit's compact footprint is particularly well suited to lobbies, breakout rooms, hallways, and urban condominiums. Constructed with kiln-dried 100% FSC®-Certified hardwood in support of responsible forest management.

To see all finish