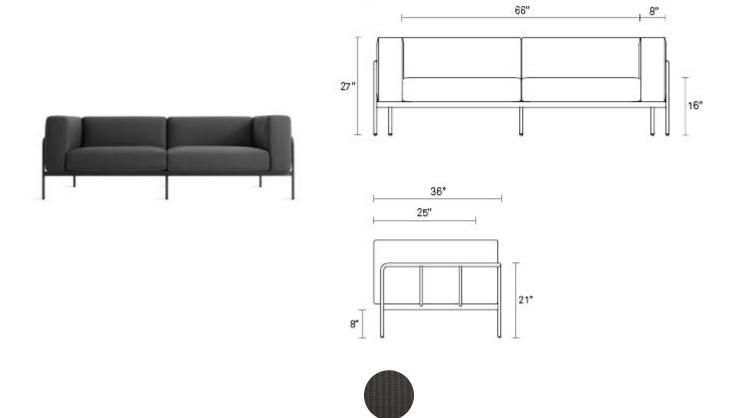

## Cache Sofa

Designed to withstand the elements, Cache is well-dressed enough to hold its own with the indoor crowd too. A tubular painted aluminum frame gently bends to cradle comfy inset cushions upholstered in high-performance Sunbrella™ fabric. Perfect for highly sunlight spaces and active audiences, place Cache in or out.

## COAL CA1-CACHSF-CO SUNBRELLA COAL \$2,599 Product Details

SUNBRELLA

- Suitable for indoor or outdoor use
- Powder-coated aluminum frame is lightweight, durable and corrosion resistant
- Dry-fast mildew resistant foam and batting covered in waterproof barrier and fabric
- Webbing and velcro tabs support cushions and keep them in place
- Sunbrella Charcoal / Coal: 100% Sunbrella Acrylic | 45.000 Double Rubs
- Sunbrella fabrics can be cleaned and sanitized using bleach or other disinfectants without experiencing color loss or degradation
- Sunbrella upholstery fabrics are Green Guard and Green Guard Gold certified to meet the standards for low chemical emissions and VOCs, contributing to healthy indoor air
- To protect the products finish and to extend the life of your outdoor furniture, store in dry location when not in use or during periods of inclement weather
- We cannot warrant against chipping, scuffing, fading or corrosion, especially in seaside or harsh urban environments
- BIFMA rated
- · Ships fully assembled