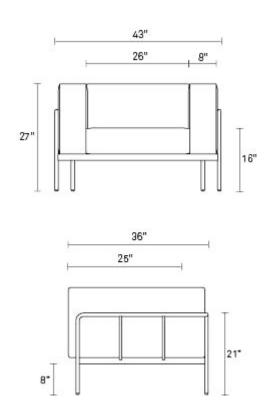

## **Cache Lounge Chair**

Designed to withstand the elements, Cache is well-dressed enough to hold its own with the indoor crowd too. A tubular painted aluminum frame gently bends to cradle comfy inset cushions upholstered in high-performance Sunbrella fabric. Perfect for highly sunlight spaces and active audiences, place Cache in or out.

## **Product Details**

- Suitable for indoor or outdoor use
- Powder-coated aluminum frame is lightweight, durable and corrosion resistant
- Dry-fast mildew resistant foam and batting covered in waterproof barrier and fabric
- Webbing and velcro tabs support cushions and keep them in place
- Sunbrella Coal: 100% Sunbrella Acrylic | 45,000 Double
  Rube
- Sunbrella fabrics can be cleaned and sanitized using bleach or other disinfectants without experiencing color loss or degradation
- Sunbrella upholstery fabrics are Green Guard and Green Guard Gold certified to meet the standards for low chemical emissions and VOCs, contributing to healthy indoor air
- To protect the products finish and to extend the life of your outdoor furniture, store in dry location when not in use or during periods of inclement weather
- We cannot warrant against chipping, scuffing, fading or corrosion, especially in seaside or harsh urban environments
- BIFMA rated
- · Ships fully assembled