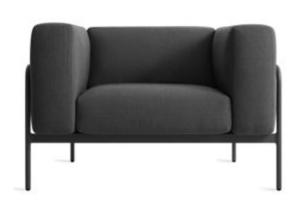

## **Cache Lounge Chair**

Designed to withstand the elements, Cache is well-dressed enough to hold its own with the indoor crowd too. A tubular painted aluminum frame gently bends to cradle comfy inset cushions upholstered in high-performance Sunbrella fabric. Perfect for highly sunlight spaces and active audiences, place Cache in or out.