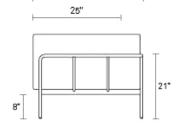

## Cache Sofa

Designed to withstand the elements, Cache is well-dressed enough to hold its own with the indoor crowd too. A tubular painted aluminum frame gently bends to cradle comfy inset cushions upholstered in high-performance Sunbrella™ fabric. Perfect for highly sunlight spaces and active audiences, place Cache in or out.Shop the entire Cache Collection