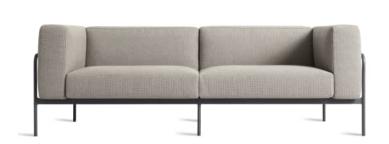

## Cache Sofa

Designed to withstand the elements, Cache is well-dressed enough to hold its own with the indoor crowd too. A tubular painted aluminum frame gently bends to cradle comfy inset cushions upholstered in high-performance Sunbrella™ fabric. Perfect for highly sunlight spaces and active audiences, place Cache in or out.Shop the entire Cache Collection