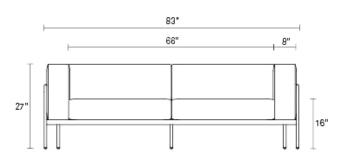

## Cache Sofa

Designed to withstand the elements, Cache is well-dressed enough to hold its own with the indoor crowd too. A tubular painted aluminum frame gently bends to cradle comfy inset cushions upholstered in high-performance Sunbrella™ fabric. Perfect for highly sunlight spaces and active audiences, place Cache in or out.Shop the entire Cache Collection