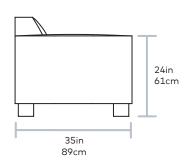

Seat Height 18in | 46cm Seat Depth 24in | 61cm

UPHOLSTERY > Leather
LEGS > Solid Wood Block Feet

The Cabot Sofa features a tight seat and back, with architectural, wood block feet and simple French seams, offering a comfortable, modern take on a traditional, masculine design. Available in three vintage leathers chosen for their unique grain characteristics that will age beautifully and develop a rich, natural patina over time. Also available as a chair. Our leather hides are carefully selected for their raw, natural surface characteristics which make each piece unique.