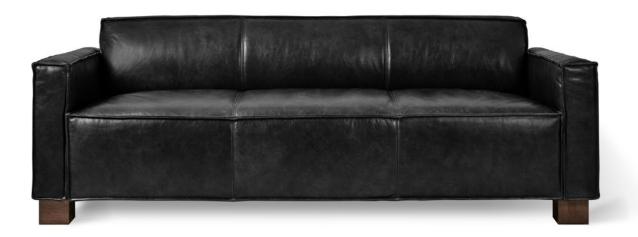

Seat Height 18in | 46cm Seat Depth 24in | 61cm

UPHOLSTERY > Leather
LEGS > Solid Wood Block Feet

The Cabot Sofa features a tight seat and back, with architectural, wood block feet and simple French seams, offering a comfortable, modern take on a traditional, masculine design. Available in three vintage leathers chosen for their unique grain characteristics that will age beautifully and develop a rich, natural patina over time. Also available as a chair. Our leather hides are carefully selected for their raw, natural surface characteristics which make each piece unique.