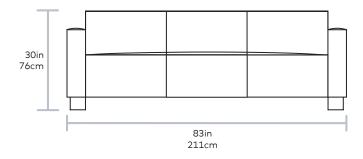

Seat Height 18in | 46cm Seat Depth 24in | 61cm

UPHOLSTERY > Leather
LEGS > Solid Wood Block Feet

The Cabot Sofa features a tight seat and back, with architectural, wood block feet and simple French seams, offering a comfortable, modern take on a traditional, masculine design. Available in three vintage leathers chosen for their unique grain characteristics that will age beautifully and develop a rich, natural patina over time. Also available as a chair. Our leather hides are carefully selected for their raw, natural surface characteristics which make each piece unique.