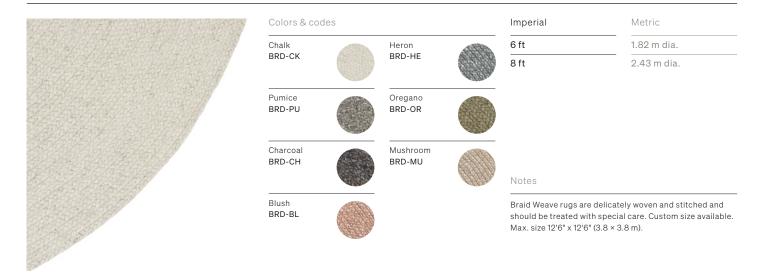

## **Braid**

| Fi | ber | & | construction |  |
|----|-----|---|--------------|--|
|    |     |   |              |  |

Fiber: Wool viscose blend

Construction: Hand braided, coiled, stitched

End finish: N/A