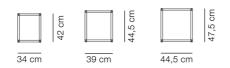

### BM375

Designed By Børge Mogensen, 1962

Reintroducing the Fredericia BM375 Nesting Tables - a revival of Børge Mogensen's 1962 classic. Rooted in Danish design, these tables blend sculptural elegance with practical functionality, exemplifying Mogensen's profound appreciation for woodcraft and elegant yet subtle details. These FSC® certified oak tables offer timeless style and flexibility, perfect for individual use or as a striking coffee table ensemble.

MODEL 5375 - Nesting Tables

#### MATERIALS

Side table with base in solid wood and table top in veneer made with boxjoints. A nest consists of 3 tables.

#### **TEST & CERTIFICATES**

FSC® certified EN 15372:2016 (L2)



#### ESSENTIAL ASSORTMENT

WOOD NUMBER Oak light oil, FSC Mix 70% Set of 3

## **Fredericia**

#### DIMENSIONS



Weight: 11 kg

#### PACKAGING INFORMATION

L: 50 cm, W: 50 cm, H: 52 cm, Cbm: 0,13m<sup>3</sup> 13 kg

#### CARE & MAINTENANCE

Our Care & Maintenance offers guidance for best maintenance of our furniture. It includes advice and instructions on cleaning and caring for specific materials to ensure a long life of your furniture. Find your product on our product site and navigate to the Product Care menu:

#### SUSTAINABILITY

Fredericia's furniture is intended to be passed on from generation to generation. The core values of good design are rooted in the sense of responsibility and use of natural materials, ethical methods of production and respect for the people using our furniture every day.

Transparency, sustainability, and circularity are essential, and with a growing number of certif