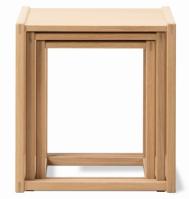

### BM375

Designed By Børge Mogensen, 1962

Reintroducing the Fredericia BM375 Nesting Tables - a revival of Børge Mogensen's 1962 classic. Rooted in Danish design, these tables blend sculptural elegance with practical functionality, exemplifying Mogensen's profound appreciation for woodcraft and elegant yet subtle details. These FSC® certified oak tables offer timeless style and flexibility, perfect for individual use or as a striking coffee table ensemble.

MODEL 5375 - Nesting Tables

#### MATERIALS

Side table with base in solid wood and table top in veneer made with boxjoints. A nest consists of 3 tables.