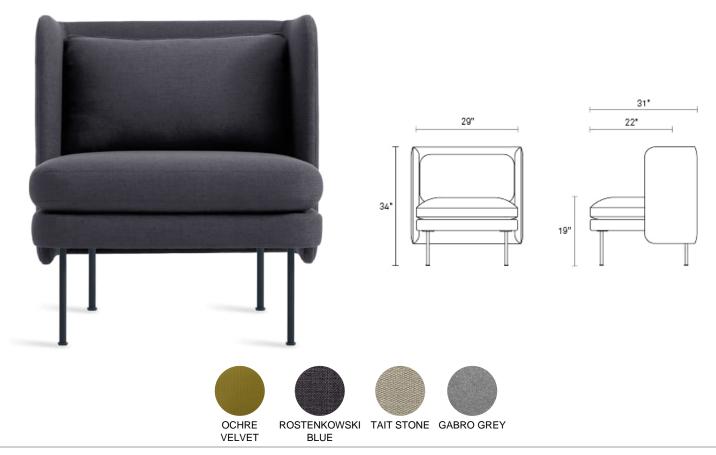

## **Product Details**

- · Kiln-dried hardwood frame
- High resiliency foam seat cushions
- · Powder-coated steel legs
- Rostenkowski Blue: Navy powder-coated steel legs, 80% Polyester / 20% Linen upholstery | 50,000 Double Rubs
- Tait Stone: Slate powder-coated steel legs, 90%
   Polyester / 10% Linen blend upholstery | 50,000 Double
   Pubs
- Gabro Grey: Oblivion powder-coated steel legs, 70% Wool / 20% Polyester / 5% Nylon / 5% Acrylic blend upholstery | 100,000 Double Rubs
- Ochre Velvet: Ochre powder-coated steel legs, 100% Polyester upholstery | 50,000 Double Rubs
- · Some assembly required

BL1-LNGCHR-OC OCHRE VELVET \$1,999.00
BL1-LNGCHR-BL ROSTENKOWSKI BLUE \$1,699.00
BL1-LNGCHR-ST TAIT STONE \$1,799.00
BL1-LNGCHR-GY GABRO GREY \$1,999.00

Are you a trade professional? Visit bludot.com/trade-contract