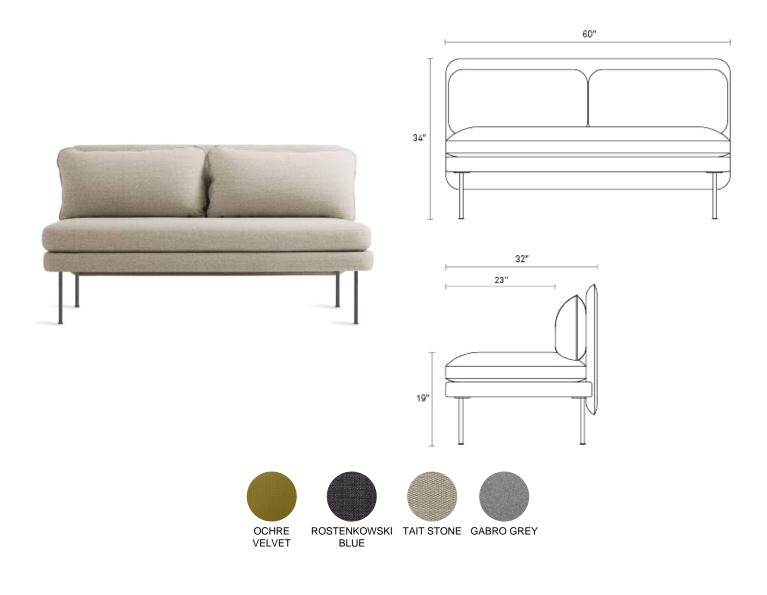

## Bloke 60" Armless Sofa

With a sheltering high back that envelops a loose seat and back cushion, Bloke is equal parts refined haven and sofa. A well-mannered guest in any space, Bloke works its restrained proportions to the max and flaunts a thin, rounded powder-coated leg. Fit for the Queen or keggers, Bloke is a sophisticate that knows how to have a lot of fun.Shop the entire Bloke Collection

| Product Details                                                                                                                                                                                                                                                                                                                                                                                                                                                                                                                                                                                                                                            | BL1-NARMSF-OC | OCHRE VELVET                                                  | \$2,299.00 |  |
|------------------------------------------------------------------------------------------------------------------------------------------------------------------------------------------------------------------------------------------------------------------------------------------------------------------------------------------------------------------------------------------------------------------------------------------------------------------------------------------------------------------------------------------------------------------------------------------------------------------------------------------------------------|---------------|---------------------------------------------------------------|------------|--|
|                                                                                                                                                                                                                                                                                                                                                                                                                                                                                                                                                                                                                                                            | BL1-NARMSF-BL | <b>ROSTENKOWSKI BLUE</b>                                      | \$2,099.00 |  |
| Sturdy kiln-dried hardwood frame                                                                                                                                                                                                                                                                                                                                                                                                                                                                                                                                                                                                                           | BL1-NARMSF-ST | TAIT STONE                                                    | \$2,099.00 |  |
| <ul> <li>High resiliency foam seat cushions with fiber padding wrap provide a mix of firm support and comfort</li> <li>Powder-coated steel legs</li> <li>Rostenkowski Blue: Navy powder-coated steel legs, 80% Polyester / 20% Linen upholstery   50,000 Double Rubs</li> <li>Tait Stone: Slate powder-coated steel legs, 90% Polyester / 10% Linen blend upholstery   50,000 Double Rubs</li> <li>Gabro Grey: Oblivion powder-coated steel legs, 70% Wool / 20% Polyester / 5% Nylon / 5% Acrylic blend upholstery   100,000 Double Rubs</li> <li>Ochre Velvet: Ochre powder-coated steel legs, 100% Polyester upholstery   50,000 Double Rubs</li> </ul> | BL1-NARMSF-GY | GABRO GREY                                                    | \$2,299.00 |  |
| Some assembly required                                                                                                                                                                                                                                                                                                                                                                                                                                                                                                                                                                                                                                     |               | Are you a trade professional? Visit bludot.com/trade-contract |            |  |