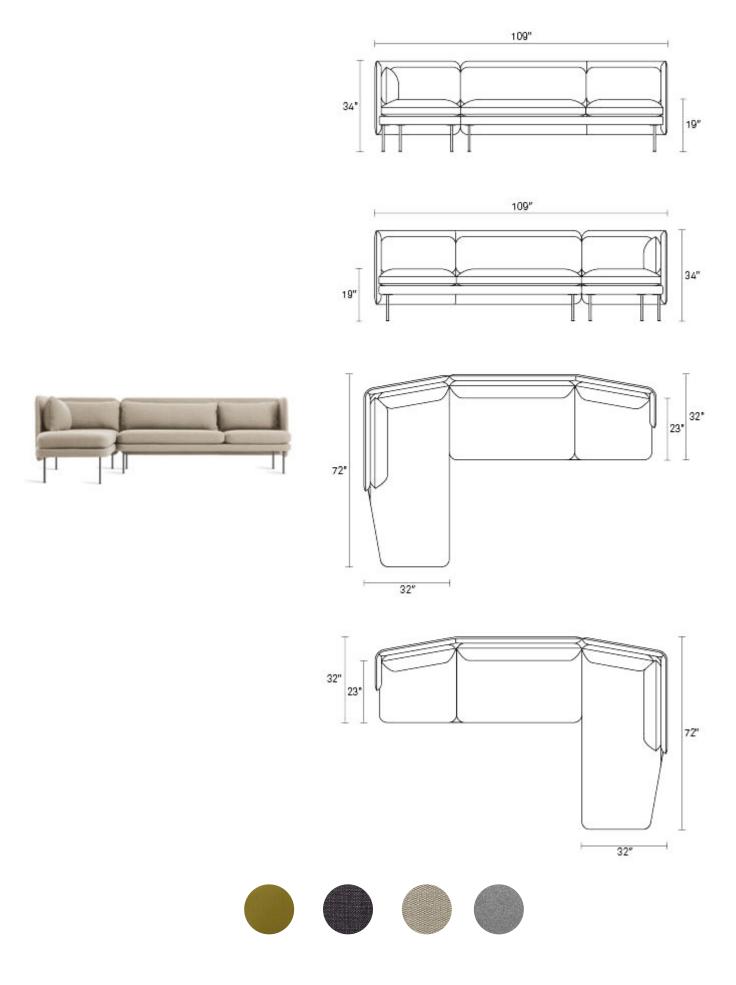

| OCHRE R<br>VELVET                                                                                                                                                                                                                                                                                                                                                                                                                                                                                                                                                                                                                                                  | ROSTENKOWSKI TA<br>BLUE | IT STONE GABRO GREY                                                                                                                                                                                                           |                                                                                                                                                      |
|--------------------------------------------------------------------------------------------------------------------------------------------------------------------------------------------------------------------------------------------------------------------------------------------------------------------------------------------------------------------------------------------------------------------------------------------------------------------------------------------------------------------------------------------------------------------------------------------------------------------------------------------------------------------|-------------------------|-------------------------------------------------------------------------------------------------------------------------------------------------------------------------------------------------------------------------------|------------------------------------------------------------------------------------------------------------------------------------------------------|
| Product Details  Sturdy kiln-dried hardwood frame High resiliency foam seat cushions with fiber padding wrap provide a mix of firm support and comfort Powder-coated steel legs Rostenkowski Blue: navy powder-coated steel legs; 80% Polyester / 20% Linen upholstery   50,000 Double Rubs Tait Stone: slate powder-coated steel legs; 90% Polyester / 10% Linen blend upholstery   50,000 Double Rubs Gabro Grey: oblivion powder-coated steel legs; 70% Wool / 20% Polyester / 5% Nylon / 5% Acrylic blend upholstery   100,000 Double Rubs Ochre Velvet: ochre powder-coated steel legs; 100% Polyester upholstery   50,000 Double Rubs Some assembly required | 3                       | OCHRE VELVET / RIGHT CHAISE OCHRE VELVET / LEFT CHAISE ROSTENKOWSKI BLUE / LEFT CHAISE ROSTENKOWSKI BLUE / RIGHT CHAISE TAIT STONE / RIGHT CHAISE TAIT STONE / LEFT CHAISE GABRO GREY / RIGHT CHAISE GABRO GREY / LEFT CHAISE | \$5,280 \$4,224<br>\$5,280 \$4,224<br>\$4,840 \$3,872<br>\$4,840 \$3,872<br>\$4,840 \$3,872<br>\$4,840 \$3,872<br>\$5,280 \$4,224<br>\$5,280 \$4,224 |
| * Spring Sale prices valid through 5/7/2023 Are you a trade professional? <b>Visit bludot.com/trade-contract</b>                                                                                                                                                                                                                                                                                                                                                                                                                                                                                                                                                   |                         |                                                                                                                                                                                                                               |                                                                                                                                                      |