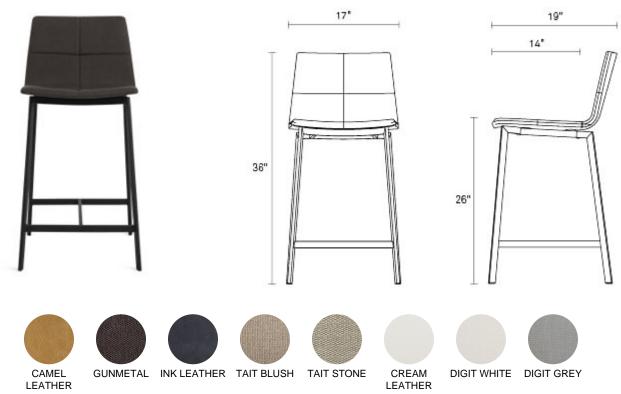

## **Between Us Counter Stool**

Rectangular steel legs bring a bit of edge and grid stitched upholstered seat and back lend texture and softness to this seating situation. Reliable in any setting, Between Us is a stool always prepared to be of service. Shop the entire Between Us Collection

## **Product Details**

- Bent wood construction with light all-over padding
- Black or putty powder-coated steel base
- Gunmetal: 100% Polyester | 30,000 Double Rubs
- Tait Blush: 90% Polyester / 10% Linen blend upholstery | B<sup>\*</sup>
   50,000 Double Rubs
- Tait Stone: 90% Polyester / 10% Linen blend upholstery | 50,000 Double Rubs
- Digit White and Grey: 92% Polyester / 8% Linen blend upholstery | 100,000 Double Rubs
- Ink and Camel Leather: An aniline leather with a soft matte finish and velvety feel; Variation in the natural leather becomes more beautiful with use
- Cream Leather: This semi aniline corrected leather has a
  pebble texture. it is marked by a silky smooth and drapey
  hand that exudes a more modern aesthetic; Offering
  color consistency throughout the hides, it is ideal for high
  traffic applications
- Color variation is a signature to the authenticity of natural leather
- BIFMA rated
- Some assembly required
- \* Spring Sale prices valid through 5/7/2023