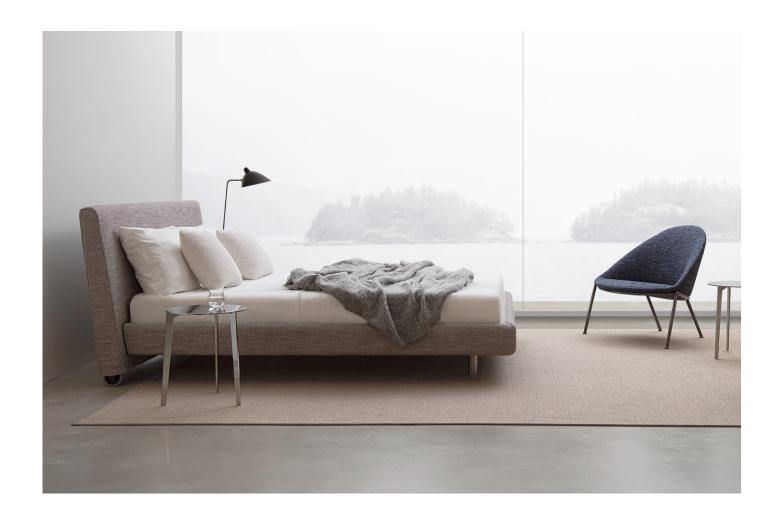

## BEN SEN

The Onto is an upholstered bed with a deceptively simple look, and has many subtle elements inherent in its construction and design. The sleek profile of the Onto features a tall, cushioned headboard that is angled for sitting up in bed. Recessed steel legs at the foot of the bed prevent toe stubbing and castors underneath the headboard allow for easy movement for cleaning or repositioning in the room.

The most notable feature of the Onto is the sewn cover. By choosing any fabric or leather, the Onto adds warmth, colour and texture to a bedroom. The tailored cover for the headboard and rails are removable for cleaning or replacement. A cotton headboard protector is also included and is machine-washable.