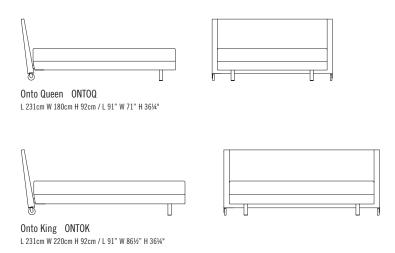

## Onto





## BEN SEN

The Onto is an upholstered bed with a deceptively simple look, and has many subtle elements inherent in its construction and design. The sleek profile of the Onto features a tall, cushioned headboard that is angled for sitting up in bed. Recessed steel legs at the foot of the bed prevent toe stubbing and castors underneath the headboard allow for easy movement for cleaning or repositioning in the room.

The most notable feature of the Onto is the sewn cover. By choosing any fabric or leather, the Onto adds warmth, colour and texture to a bedroom. The tailored cover for the headboard and rails are removable for cleaning or replacement. A cotton headboard protector is also included and is machine-washable.

The Onto is available in a queen and king size bed.