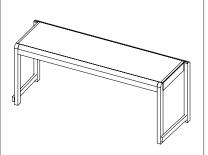

## FRAMA

Bench 01

## Bench 01 | 5 Versions

FRAME Sherwin Williams NSL171-03802 GA1826

FRAME Sherwin Williams NSL171-03802 GA1826

FRAME Sherwin Williams GA 1826-9001

FRAME Sherwin Williams GA 1826-9001

FRAME Sherwin Williams YS1462-E65104

SEAT Sherwin Williams NSL171-03802 GA1826

SEAT Sherwin Williams YS1462-E65104

| Bench 01     | Design by Frama Studio<br>Drawn by SD                 | ALL DESIGNS AND DRAWINGS ARE THE EXCLUSIVE INTELLECTUAL PROPERTY OF FRAMA INFORMATION MAY NOT BE REPRODUCED UNDER ANY CIRCUMSTANCES. |
|--------------|-------------------------------------------------------|--------------------------------------------------------------------------------------------------------------------------------------|
|              | April 23.20                                           |                                                                                                                                      |
| NOT TO SCALE | ALL DRAWINGS IN MILLIMETERS<br>UNLESS OTHERWISE NOTED | FRAMA                                                                                                                                |