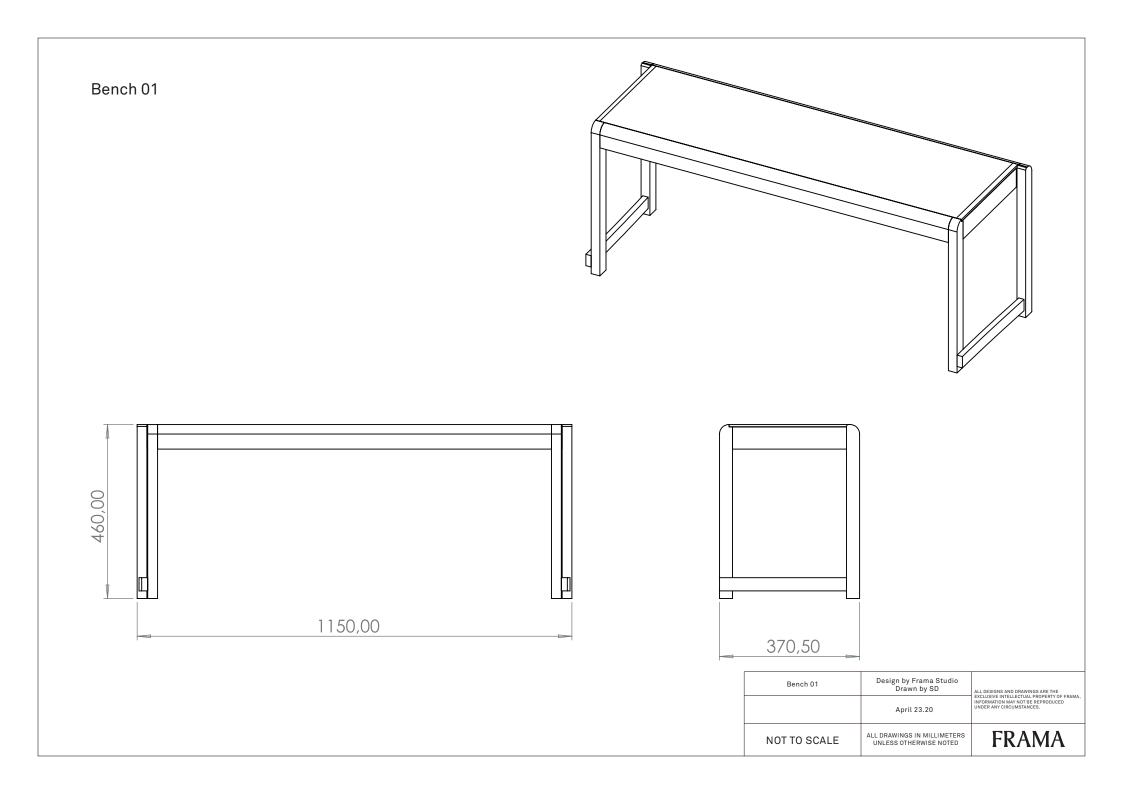

## FRAMA

Bench 01



## Bench 01 | 5 Versions











FRAME Sherwin Williams NSL171-03802 GA1826



FRAME Sherwin Williams NSL171-03802 GA1826



FRAME Sherwin Williams GA 1826-9001



FRAME Sherwin Williams GA 1826-9001



FRAME Sherwin Williams YS1462-E65104



SEAT Sherwin Williams NSL171-03802 GA1826















SEAT Sherwin Williams YS1462-E65104



| Bench 01     | Design by Frama Studio<br>Drawn by SD                 | ALL DESIGNS AND DRAWINGS ARE THE EXCLUSIVE INTELLECTUAL PROPERTY OF FRAMA INFORMATION MAY NOT BE REPRODUCED UNDER ANY CIRCUMSTANCES. |
|--------------|-------------------------------------------------------|--------------------------------------------------------------------------------------------------------------------------------------|
|              | April 23.20