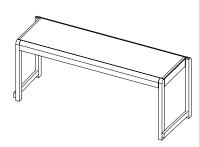

## FRAMA

Bench 01

## Bench 01 | 5 Versions

FRAME Sherwin Williams NSL171-03802 GA1826

FRAME Sherwin Williams NSL171-03802 GA1826

FRAME Sherwin Williams GA 1826-9001

FRAME Sherwin Williams GA 1826-9001

FRAME Sherwin Williams YS1462-E65104

SEAT Sherwin Williams NSL171-03802 GA1826

SEAT Sherwin Williams YS1462-E65104

| Bench 01     | Design by Frama Studio<br>Drawn by SD                 | ALL DESIGNS AND DRAWINGS ARE THE EXCLUSIVE INTELLECTUAL PROPERTY OF FRAMA INFORMATION MAY NOT BE REPRODUCED UNDER ANY CIRCUMSTANCES. |
|--------------|-------------------------------------------------------|--------------------------------------------------------------------------------------------------------------------------------------|
|              | April 23.20                                           |                                                                                                                                      |
| NOT TO SCALE | ALL DRAWINGS IN MILLIMETERS<br>UNLESS OTHERWISE NOTED | FRAMA                                                                                                                                |