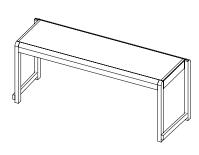

## FRAMA

Bench 01

## Bench 01 | 5 Versions

FRAME Sherwin Williams NSL171-03802 GA1826

FRAME Sherwin Williams NSL171-03802 GA1826

FRAME Sherwin Williams GA 1826-9001

FRAME Sherwin Williams GA 1826-9001

FRAME Sherwin Williams YS1462-E65104

SEAT Sherwin Williams NSL171-03802 GA1826

SEAT Sherwin Williams YS1462-E65104

| Bench 01     | Design by Frama Studio<br>Drawn by SD                 | ALL DESIGNS AND DRAWINGS ARE THE EXCLUSIVE INTELLECTUAL PROPERTY OF FRAMA INFORMATION MAY NOT BE REPRODUCED UNDER ANY CIRCUMSTANCES. |
|--------------|-------------------------------------------------------|--------------------------------------------------------------------------------------------------------------------------------------|
|              | April 23.20                                           |                                                                                                                                      |
| NOT TO SCALE | ALL DRAWINGS IN MILLIMETERS<br>UNLESS OTHERWISE NOTED | FRAMA                                                                                                                                |