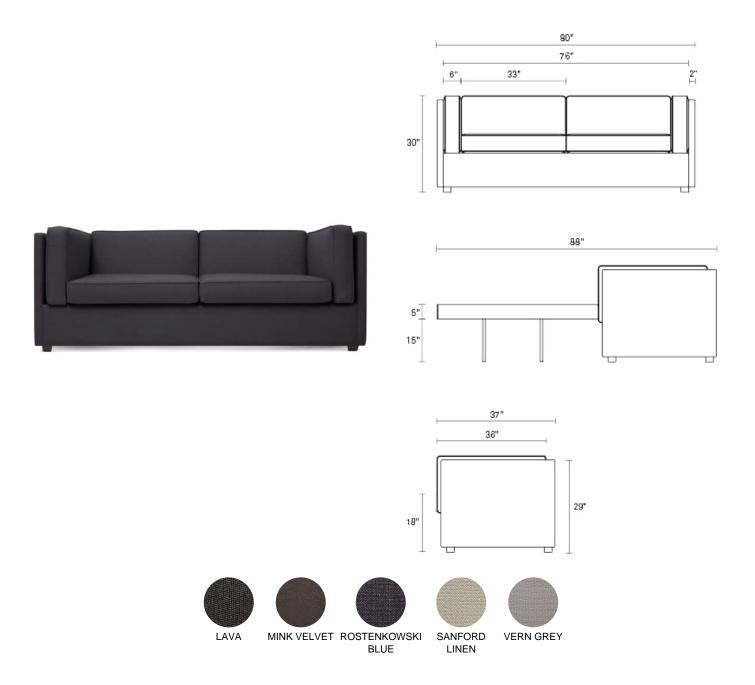

## Bank 80" Sleeper Sofa

The stately proportions, piped cushions and generous seat depth of our Bank sofa with the added benefit of a sleeper.Shop the entire Bank Collection

| Product Details                                                                                                                                                                                                                                                                                                                                                                                                                                                                                                                                                                                                                                                                                                                                                                                                                                                                                                                                                                                          | BA1-SFASLP-LD | LAVA<br>MINK VELVET                                            | \$2,699.00<br>\$2,999.00                             |
|----------------------------------------------------------------------------------------------------------------------------------------------------------------------------------------------------------------------------------------------------------------------------------------------------------------------------------------------------------------------------------------------------------------------------------------------------------------------------------------------------------------------------------------------------------------------------------------------------------------------------------------------------------------------------------------------------------------------------------------------------------------------------------------------------------------------------------------------------------------------------------------------------------------------------------------------------------------------------------------------------------|---------------|----------------------------------------------------------------|------------------------------------------------------|
| <ul> <li>Sturdy kiln-dried hardwood frame, doweled and corner blocked for added strength</li> <li>Comfortable and supportive high resiliency foam cushions</li> <li>Extra deep seat and lower profile lends a loungey and laidback feel</li> <li>Queen sized all-foam mattress comfortably accommodates overnight guests; Queen mattress: 60"W x 70"L</li> <li>Sleeper mattress construction features hypo-allergenic and mildew resistant fiber padding and high density foam top layers for added comfort; Quilted damask top cover and abrasion resistant fabric on bottom side</li> <li>Lava: 58% Polyester / 23% Olefin / 19% Acrylic  21,000 Double Rubs</li> <li>Rostenkowski Blue: 80% Polyester / 20% Linen   50,000 Double Rubs</li> <li>Sanford Linen: 63% Polyester / 37% Acrylic   50,000 Double Rubs</li> <li>Vern Grey: 59% Polyester / 41% Acrylic   51,000 Double Rubs</li> <li>Mink Velvet: 82% Polyester / 18% Cotton   100,000 Double Rubs</li> <li>Ships fully assembled</li> </ul> |               | MINK VELVET<br>ROSTENKOWSKI BLUE<br>SANFORD LINEN<br>VERN GREY | \$2,999.00<br>\$2,699.00<br>\$2,699.00<br>\$2,699.00 |
|                                                                                                                                                                                                                                                                                                                                                                                                                                                                                                                                                                                                                                                                                                                                                                                                                                                                                                                                                                                                          |               |                                                                |                                                      |