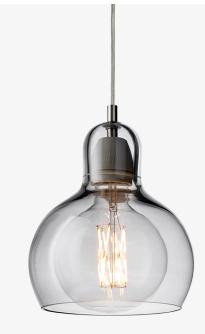

## Mega Bulb SR2 Sofie Refer 2006

Product category Pendant

Environment Indoor

Material Mouth blown glass, porcelain lamp holder, pcv or fabric cord.

**Production process** The glass shade is mouth-blown and handcrafted.

Dimensions Ø: 18cm / 7.1in, H: 23cm / 9in

Packaging dimensions H: 29.5cm / 11.6in, W: 22.0cm / 8.7in, D: 22.0cm/8.7in

Colli quantity 2 рс

Weight Product: 0.83 kg / Incl. packaging: 1.64 kg.

**Voltage** 220-240V - 50Hz.

Light source & Energy effeciency class E27 Max 60 Watt / 12 Watt CFL. The luminaire is compatible with bulbs of the energy classes: A++ - E. Bulb is not included.

Certifications **CE** □ ▼ IP20

Canopy Included

Cord lenght 300cm/118.1in

**Cleaning Instructions** Clean with soft dry cloth. Always switch off the electricity supply before cleaning.

→ Stock item

Clear & clear PVC cord Silver & PVC cord Silver & Fabric cord Gold & clear PVC cord Gold & Fabric cord

 $\rightarrow$  Clear & clear PVC cord

→ Gold & clear PVC cord

→ Gold & Fabric cord

&Tradition<sup>®</sup>

→ Silver & PVC cord

→ Silver & Fabric cord