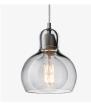

## Mega Bulb SR2 Sofie Refer 2006

Product category Pendant

Environment Indoor

Material Mouth blown glass, porcelain lamp holder, pcv or fabric cord.

**Production process** The glass shade is mouth-blown and handcrafted.

Cord lenght 300cm/118.1in

**Cleaning Instructions** Clean with soft dry cloth. Always switch off the electricity supply before cleaning.

→ Stock item

Clear & clear PVC cord Silver & PVC cord Silver & Fabric cord Gold & clear PVC cord Gold & Fabric cord