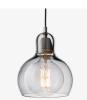

## Mega Bulb SR2 Sofie Refer 2006

Product category Pendant

Environment Indoor

Material Mouth blown glass, porcelain lamp holder, pcv or fabric cord.

**Production process** The glass shade is mouth-blown and handcrafted.

Dimensions Ø: 18cm / 7.1in, H: 23cm / 9in

Packaging dimensions H: 29.5cm / 11.6in, W: 22.0cm / 8.7in, D: 22.0cm/8.7in

Colli quantity 2 рс

Weight Product: 0.83 kg / Incl. packaging: 1.64 kg.

**Voltage** 220-240V - 50Hz.

Light source & Energy effeciency class E27 Max 60 Watt / 12 Watt CFL. The luminaire is compatible with bulbs of the energy classes: A++ - E. Bulb is not included.

Certifications **CE** □ ▼ IP20

Canopy Included

Cord lenght 300cm/118.1in

**Cleaning Instructions** Clean with soft dry cloth. Always switch off the electricity supply before cleaning.

→ Stock item

Clear & clear PVC cord Silver & PVC cord Silver & Fabric cord Gold & clear PVC cord Gold & Fabric cord

 $\rightarrow$  Clear & clear PVC cord

→ Gold & clear PVC cord

→ Gold & Fabric cord

&Tradition<sup>®</sup>

→ Silver & PVC cord

→ Silver & Fabric cord