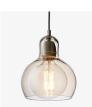

## Mega Bulb SR2 Sofie Refer 2006

Product category Pendant

Environment Indoor

Material Mouth blown glass, porcelain lamp holder, pcv or fabric cord.

**Production process** The glass shade is mouth-blown and handcrafted.

Cord lenght 300cm/118.1in

**Cleaning Instructions** Clean with soft dry cloth. Always switch off the electricity supply before cleaning.

→ Stock item

Clear & clear PVC cord Silver & PVC cord Silver & Fabric cord Gold & clear PVC cord Gold & Fabric cord