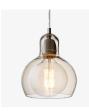

## Mega Bulb SR2 Sofie Refer 2006

Product category Pendant

Environment Indoor

Material Mouth blown glass, porcelain lamp holder, pcv or fabric cord.

**Production process** The glass shade is mouth-blown and handcrafted.

Cord lenght 300cm/118.1in

**Cleaning Instructions** Clean with soft dry cloth. Always switch off the electricity supply before cleaning.

→ Stock item

Clear & clear PVC cord Silver & PVC cord Silver & Fabric cord Gold & clear PVC cord Gold & Fabric cord