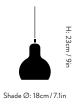

Dimensions Ø: 18cm / 7.1in, H: 23cm / 9in

Packaging dimensions H: 29.5cm / 11.6in, W: 22.0cm / 8.7in, D: 22.0cm/8.7in

Colli quantity 2 рс

Weight Product: 0.83 kg / Incl. packaging: 1.64 kg.

**Voltage** 220-240V - 50Hz.