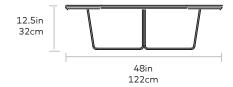

FRAME > Solid Metal Rod Base FINISH > Laminate

The Array Coffee Table – Oval features an elegant, geometric base that repeats around a central axis to create a contemporary accent design. The capsule-shaped top has a beveled, exposed-ply edge and a durable, laminate surface. Part of the Array Table Series, it is designed to nest with the Array End Table.