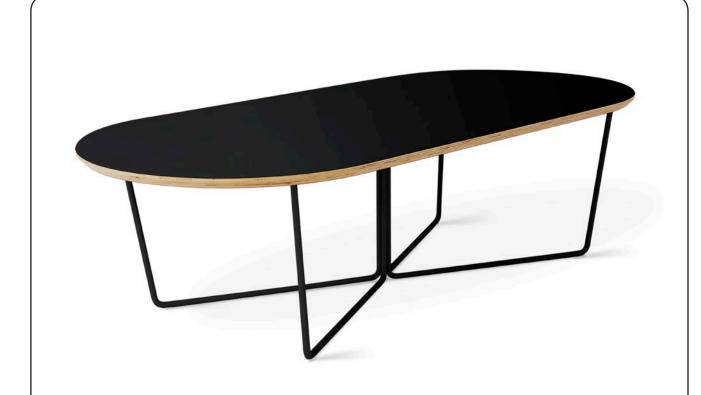

FRAME > Solid Metal Rod Base FINISH > Laminate

The Array Coffee Table – Oval features an elegant, geometric base that repeats around a central axis to create a contemporary accent design. The capsule-shaped top has a beveled, exposed-ply edge and a durable, laminate surface. Part of the Array Table Series, it is designed to nest with the Array End Table.