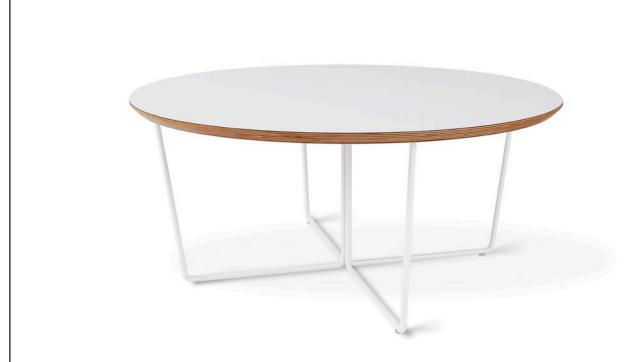

## Array Coffee Table - Round

FRAME > Solid Metal Rod Base FINISH > Laminate

The Array Coffee Table features an elegant, geometric base that repeats around a central axis to create a contemporary accent design. The circular top has a beveled, exposed-ply edge and a durable, laminate surface. Designed to nest with the Array End Table.