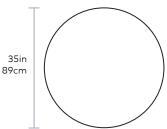

## Array Coffee Table - Round

FRAME > Solid Metal Rod Base FINISH > Laminate

The Array Coffee Table features an elegant, geometric base that repeats around a central axis to create a contemporary accent design. The circular top has a beveled, exposed-ply edge and a durable, laminate surface. Designed to nest with the Array End Table.