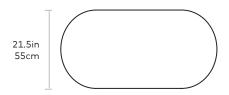

FRAME > Solid Metal Rod Base FINISH > Laminate

The Array Coffee Table – Oval features an elegant, geometric base that repeats around a central axis to create a contemporary accent design. The capsule-shaped top has a beveled, exposed-ply edge and a durable, laminate surface. Part of the Array Table Series, it is designed to nest with the Array End Table.