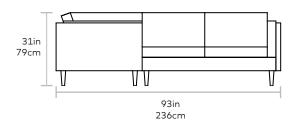

## Adelaide Bi-Sectional





## Seat Depth 23in | 59cm





## UPHOLSTERY > Fabric LEGS > Solid Wood Walnut Finish

The Adelaide Bi-Sectional is a classic, symmetrical design that harkens back to Mid-century archetypes. Structured side cushions lend a vintage look, and provide added comfort. The solid, tapered-wood legs can be easily removed and reattached, allowing this sectional to fit through tight spaces. The sofa frame and legs are FSC-Certified wood, in support of responsible forest management.

To see all finish options visit gusmodern.com



THIS PRODUCT IS MANUFACTURED WITH FSC-CERTIFIED WOOD