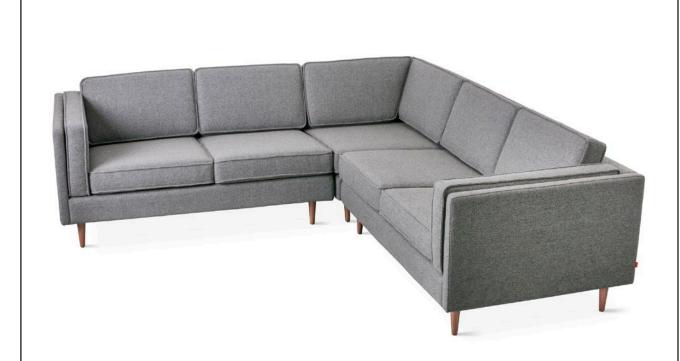

## Adelaide Bi-Sectional

## UPHOLSTERY > Fabric LEGS > Solid Wood Walnut Finish

The Adelaide Bi-Sectional is a classic, symmetrical design that harkens back to Mid-century archetypes. Structured side cushions lend a vintage look, and provide added comfort. The solid, tapered-wood legs can be easily removed and reattached, allowing this sectional to fit through tight spaces. The sofa frame and legs are FSC-Certified wood, in support of responsible forest management.