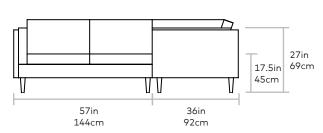

## Adelaide Bi-Sectional





## Seat Depth 23in | 59cm





## UPHOLSTERY > Fabric LEGS > Solid Wood Walnut Finish

The Adelaide Bi-Sectional is a classic, symmetrical design that harkens back to Mid-century archetypes. Structured side cushions lend a vintage look, and provide added comfort. The solid, tapered-wood legs can be easily removed and reattached, allowing this sectional to fit through tight spaces. The sofa frame and legs are FSC-Certified wood, in support of responsible forest management.

To see all finish options visit gusmodern.com



THIS PRODUCT IS MANUFACTURED WITH FSC-CERTIFIED WOOD