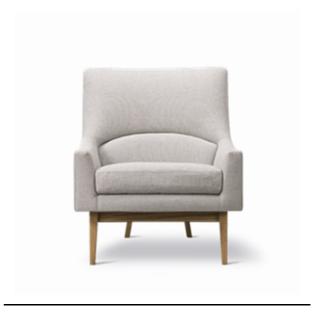

## A-Chair Wood Base

By Jens Risom, 1961

| Model         | 6540 - A-Chair Wood base Club chair, Wood Lounge chair                                                                                                                                                                                                                                                                                                                                                                                                                                                                                                       |
|---------------|--------------------------------------------------------------------------------------------------------------------------------------------------------------------------------------------------------------------------------------------------------------------------------------------------------------------------------------------------------------------------------------------------------------------------------------------------------------------------------------------------------------------------------------------------------------|
| About         | A graceful expression of a timeless design, it's a comfort-conscious chair featuring an A-frame in the back for added support and as a signature detail. The A-Chair is a distinctive design with loads of options for customisation, such as the sculptured base in walnut, oak, black lacquered oak, black steel or matt chrome.                                                                                                                                                                                                                           |
| Product group | Lounge chairs                                                                                                                                                                                                                                                                                                                                                                                                                                                                                                                                                |
| Measurements  | W: 78 cm, D: 87 cm<br>H: 87 cm, Sh: 42 cm                                                                                                                                                                                                                                                                                                                                                                                                                                                                                                                    |
| Weight        | 23 kg                                                                                                                                                                                                                                                                                                                                                                                                                                                                                                                                                        |
| Materials     | Solid wood base with optional glides for hard or soft flooring. The upholstered body is made on a core frame built from solid wood and plywood, then padded with CMHR or HR foam. The separate seat cushion has a CMHR or HR foam core which is wrapped in a sectional inner cover containing a mix of feather and foam chips. The chair is available with upholstery in fabric or leather. When upholstered in fabric, the seat cushion is covered on both sides. Seat cushion can be removed for cleaning. Other parts of the upholstery is not removable. |
| Accessories   | Glides with or without felt                                                                                                                                                                                                                                                                                                                                                                                                                                                                                                                                  |
| Test          | EN 1022:2005 ,EN 16139:2013                                                                                                                                                                                                                                                                                                                                                                                                                                                                                                                                  |
| Guarantee     | Fredericia Furniture A/S offers a five-year guarantee against manufacturing defects in standard products (materials and construction). Wear and damage to covers, surface treatment, inappropiate use and the like are not covered by the warranty.                                                                                                                                                                                                                                                                                                          |
| Download      | Download images, architect files at our partner portal on www.fredericia.com                                                                                                                                                                                                                                                                                                                                                                                                                                                                                 |