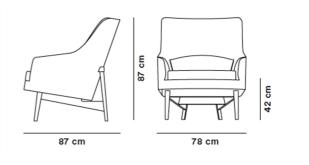

## Drawing

## A-Chair Wood Base

By Jens Risom, 1961

| Model         | 6540 - A-Chair Wood base Club chair, Wood Lounge chair                                                                                                                                                                                                                                                                                                                                                                                                                                                                                                       |
|---------------|--------------------------------------------------------------------------------------------------------------------------------------------------------------------------------------------------------------------------------------------------------------------------------------------------------------------------------------------------------------------------------------------------------------------------------------------------------------------------------------------------------------------------------------------------------------|
| About         | A graceful expression of a timeless design, it's a comfort-conscious chair featuring an A-frame in the back for added support and as a signature detail. The A-Chair is a distinctive design with loads of options for customisation, such as the sculptured base in walnut, oak, black lacquered oak, black steel or matt chrome.                                                                                                                                                                                                                           |
| Product group | Lounge chairs                                                                                                                                                                                                                                                                                                                                                                                                                                                                                                                                                |
| Measurements  | W: 78 cm, D: 87 cm<br>H: 87 cm, Sh: 42 cm                                                                                                                                                                                                                                                                                                                                                                                                                                                                                                                    |
| Weight        | 23 kg                                                                                                                                                                                                                                                                                                                                                                                                                                                                                                                                                        |
| Materials     | Solid wood base with optional glides for hard or soft flooring. The upholstered body is made on a core frame built from solid wood and plywood, then padded with CMHR or HR foam. The separate seat cushion has a CMHR or HR foam core which is wrapped in a sectional inner cover containing a mix of feather and foam chips. The chair is available with upholstery in fabric or leather. When upholstered in fabric, the seat cushion is covered on both sides. Seat cushion can be removed for cleaning. Other parts of the upholstery is not removable. |
| Accessories   | Glides with or without felt                                                                                                                                                                                                                                                                                                                                                                                                                                                                                                                                  |
| Test          | EN 1022:2005 ,EN 16139:2013                                                                                                                                                                                                                                                                                                                                                                                                                                                                                                                                  |
| Guarantee     | Fredericia Furniture A/S offers a five-year guarantee against manufacturing defects in standard products (materials and construction). Wear and damage to covers, surface treatment, inappropiate use and the like are not covered by the warranty.                                                                                                                                                                                                                                                                                                          |
| Download      | Download images, architect files at our partner portal on www.fredericia.com                                                                                                                                                                                                                                                                                                                                                                                                                                                                                 |