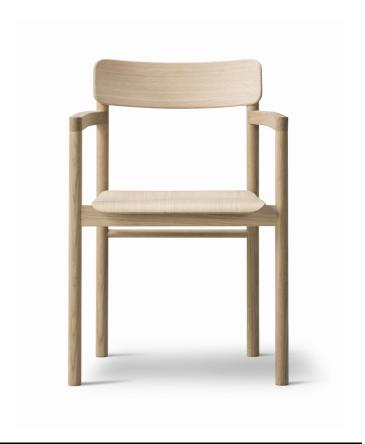

# Post Armchair

Designed By Cecilie Manz, 2019

With its upright stance and solid wood frame, the Post Chair embodies the principles of simplicity that drive designer Cecilie Manz. Cleverly constructed with a minimal use of space for the arms, yet a comfortably wide seat, the Post Chair looks clean and crisp. A welcome addition to any restaurant, hotel, private home or corporate setting, it features a comfortable seat available with optional upholstery.

MODEL 3445 - Wooden seat

Frame of solid wood. Back and seat of moulded plywood. Plywood core in the same wood as top veneer.