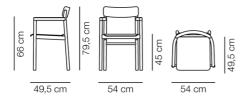

# Post Armchair

Designed By Cecilie Manz, 2019

With its upright stance and solid wood frame, the Post Chair embodies the principles of simplicity that drive designer Cecilie Manz. Cleverly constructed with a minimal use of space for the arms, yet a comfortably wide seat, the Post Chair looks clean and crisp. A welcome addition to any restaurant, hotel, private home or corporate setting, it features a comfortable seat available with optional upholstery.

MODEL 3445 - Wooden seat

Frame of solid wood. Back and seat of moulded plywood. Plywood core in the same wood as top veneer.

# COUNTRY OF ORIGIN

#### **TEST & CERTIFICATES**

EN 16139:2013 (L1)



# **ESSENTIAL ASSORTMENT**

WOOD

Black lacquered

Oak light oil



### **DIMENSIONS**



Weight: 5 kg

### PACKAGING INFORMATION

L: 53 cm, W: 57 cm, H: 82,5 cm, Cbm: 0,25m<sup>3</sup> 7,9 kg

#### **CARE & MAINTENANCE**

Our Care & Maintenance offers guidance for best maintenance of our furniture. It includes advice and instructions on cleaning and caring for specific materials to ensure a long life of your furniture. Find your product on our product site and navigate to the Product Care menu:

Link to Cleaning & Maintenance

#### SUSTAINABILITY

Fredericia's furniture is intended to be passed on from generation to generation. The core values of good design are rooted in the sense of responsibility and use of natural materials, ethical methods of production and respect for the people using our furniture every day.

Transparency, sustainability, and circularity are essential