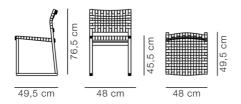

### BM61 Chair

Designed By Børge Mogensen, 1958

The BM61 chair was designed by Børge Mogensen in 1958, based on a minimal, yet extremely robust construction. The structured design is, however, enriched with outstanding comfort and carefully crafted details, such as its exposed finger joints and seat and back in cane wicker. The chair's runner legs make it particularly suitable for use on carpets, but it can also be fitted with gliders.

MODEL 3261 - Cane wicker

#### MATERIALS

Chair in solid wood with seat and back in cane webbing. Mounted with interchangeable quick-click plastic glides. Separate felt glides included.

COUNTRY OF ORIGIN DΚ



#### ESSENTIAL ASSORTMENT

SEAT AND BACK

Oak lacquer

WOOD

Cane wicker, natural

## **Fredericia**

#### DIMENSIONS



Weight: 4,3 kg

#### PACKAGING INFORMATION

L: 55 cm, W: 55 cm, H: 82,5 cm, Cbm: 0,25m<sup>3</sup> 6 kg

#### CARE & MAINTENANCE

Our Care & Maintenance offers guidance for best maintenance of our furniture. It includes advice and instructions on cleaning and caring for specific materials to ensure a long life of your furniture. Find your product on our product site and navigate to the Product Care menu: Link to Cleaning & Maintenance

#### SUSTAINABILITY

Fredericia's furniture is intended to be passed on from generation to generation. The core values of good design are rooted in the sense of responsibility and use of natural materials, ethical methods of production and respect for the people using our furniture every day.

Transparency, sustainability, and circularity are essential, an