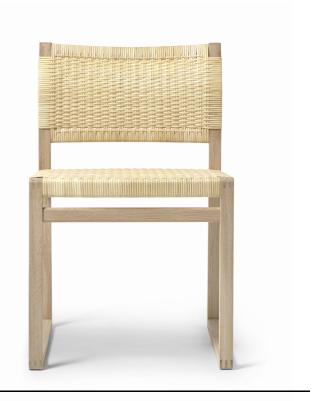

### BM61 Chair

Designed By Børge Mogensen, 1958

The BM61 chair was designed by Børge Mogensen in 1958, based on a minimal, yet extremely robust construction. The structured design is, however, enriched with outstanding comfort and carefully crafted details, such as its exposed finger joints and seat and back in cane wicker. The chair's runner legs make it particularly suitable for use on carpets, but it can also be fitted with gliders.

MODEL 3261 - Cane wicker

#### MATERIALS

Chair in solid wood with seat and back in cane webbing. Mounted with interchangeable quick-click plastic glides. Separate felt glides included.

COUNTRY OF ORIGIN DΚ

#### ESSENTIAL ASSORTMENT

SEAT AND BACK

Oak lacquer

WOOD

Cane wicker, natural