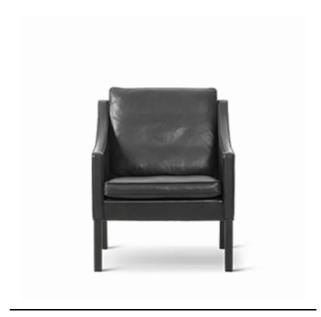

## Mogensen 2207 Club Chair

By Børge Mogensen, 1963

| Model         | 2207 - Club chair                                                                                                                                                                                                                                                                                                                                                                                                                                                                                                                                                                                            |
|---------------|--------------------------------------------------------------------------------------------------------------------------------------------------------------------------------------------------------------------------------------------------------------------------------------------------------------------------------------------------------------------------------------------------------------------------------------------------------------------------------------------------------------------------------------------------------------------------------------------------------------|
| About         | Børge Mogensen was a firm believer that furniture should give people the leading role, instead of forcing people to adapt to furniture. Such is the case with the 2207 Chair.                                                                                                                                                                                                                                                                                                                                                                                                                                |
| Product group | Lounge chairs                                                                                                                                                                                                                                                                                                                                                                                                                                                                                                                                                                                                |
| Measurements  | W: 69 cm, D: 84 cm<br>H: 84 cm, Sh: 43 cm                                                                                                                                                                                                                                                                                                                                                                                                                                                                                                                                                                    |
| Weight        | 24 kg                                                                                                                                                                                                                                                                                                                                                                                                                                                                                                                                                                                                        |
| Materials     | Legs of solid wood built into the inner frame. Inner frame of solid wood. Seat undercarriage is supported by jute and rubber band webbing. Body upholstered with CMHR or HR foam. Interchangeable seat and back cushions are filled with a foam and feather mix in separate chambers. Upholstered in leather or fabric with cotton core piping in the stiches. When upholstered in fabric, the seat and back cushions are covered with fabric on both sides. Leather cushion have hessian backing. Seat and back cushion covers can be removed for cleaning. Other parts of the upholstery is not removable. |
| Guarantee     | Fredericia Furniture A/S offers a five-year guarantee against manufacturing defects in standard products (materials and construction). Wear and damage to covers, surface treatment, inappropiate use and the like are not covered by the warranty.                                                                                                                                                                                                                                                                                                                                                          |
| Download      | Download images, architect files at our partner portal on www.fredericia.com                                                                                                                                                                                                                                                                                                                                                                                                                                                                                                                                 |