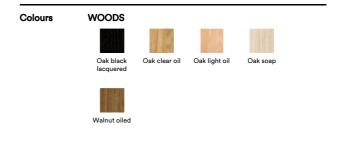

## Mogensen 2207 Club Chair

By Børge Mogensen, 1963

| Model         | 2207 - Club chair                                                                                                                                                                                                                                                                                                                                                                                                                                                                                                                                                                                            |
|---------------|--------------------------------------------------------------------------------------------------------------------------------------------------------------------------------------------------------------------------------------------------------------------------------------------------------------------------------------------------------------------------------------------------------------------------------------------------------------------------------------------------------------------------------------------------------------------------------------------------------------|
| About         | Børge Mogensen was a firm believer that furniture should give people the leading role, instead of forcing people to adapt to furniture. Such is the case with the 2207 Chair.                                                                                                                                                                                                                                                                                                                                                                                                                                |
| Product group | Lounge chairs                                                                                                                                                                                                                                                                                                                                                                                                                                                                                                                                                                                                |
| Measurements  | W: 69 cm, D: 84 cm<br>H: 84 cm, Sh: 43 cm                                                                                                                                                                                                                                                                                                                                                                                                                                                                                                                                                                    |
| Weight        | 24 kg                                                                                                                                                                                                                                                                                                                                                                                                                                                                                                                                                                                                        |
| Materials     | Legs of solid wood built into the inner frame. Inner frame of solid wood. Seat undercarriage is supported by jute and rubber band webbing. Body upholstered with CMHR or HR foam. Interchangeable seat and back cushions are filled with a foam and feather mix in separate chambers. Upholstered in leather or fabric with cotton core piping in the stiches. When upholstered in fabric, the seat and back cushions are covered with fabric on both sides. Leather cushion have hessian backing. Seat and back cushion covers can be removed for cleaning. Other parts of the upholstery is not removable. |
| Guarantee     | Fredericia Furniture A/S offers a five-year guarantee against manufacturing defects in standard products (materials and construction). Wear and damage to covers, surface treatment, inappropiate use and the like are not covered by the warranty.                                                                                                                                                                                                                                                                                                                                                          |
| Download      | Download images, architect files at our partner portal on www.fredericia.com                                                                                                                                                                                                                                                                                                                                                                                                                                                                                                                                 |