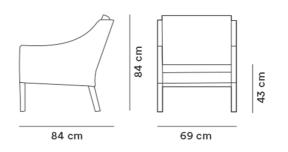

## Mogensen 2207 Club Chair

By Børge Mogensen, 1963

| Model         | 2207 - Club chair                                                                                                                                                                                                                                                                                                                                                                                                                                                                                                                                                                                            |
|---------------|--------------------------------------------------------------------------------------------------------------------------------------------------------------------------------------------------------------------------------------------------------------------------------------------------------------------------------------------------------------------------------------------------------------------------------------------------------------------------------------------------------------------------------------------------------------------------------------------------------------|
| About         | Børge Mogensen was a firm believer that furniture should give people the leading role, instead of forcing people to adapt to furniture. Such is the case with the 2207 Chair.                                                                                                                                                                                                                                                                                                                                                                                                                                |
| Product group | Lounge chairs                                                                                                                                                                                                                                                                                                                                                                                                                                                                                                                                                                                                |
| Measurements  | W: 69 cm, D: 84 cm<br>H: 84 cm, Sh: 43 cm                                                                                                                                                                                                                                                                                                                                                                                                                                                                                                                                                                    |
| Weight        | 24 kg                                                                                                                                                                                                                                                                                                                                                                                                                                                                                                                                                                                                        |
| Materials     | Legs of solid wood built into the inner frame. Inner frame of solid wood. Seat undercarriage is supported by jute and rubber band webbing. Body upholstered with CMHR or HR foam. Interchangeable seat and back cushions are filled with a foam and feather mix in separate chambers. Upholstered in leather or fabric with cotton core piping in the stiches. When upholstered in fabric, the seat and back cushions are covered with fabric on both sides. Leather cushion have hessian backing. Seat and back cushion covers can be removed for cleaning. Other parts of the upholstery is not removable. |
| Guarantee     | Fredericia Furniture A/S offers a five-year guarantee against manufacturing defects in standard products (materials and construction). Wear and damage to covers, surface treatment, inappropiate use and the like are not covered by the warranty.                                                                                                                                                                                                                                                                                                                                                          |
| Download      | Download images, architect files at our partner portal on www.fredericia.com                                                                                                                                                                                                                                                                                                                                                                                                                                                                                                                                 |

## Drawing

Upholstery according to current price list.