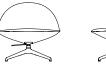

Circa Swivel Chair

Circa Highback Swivel Chair CIR002HBSB W 80cm D 76cm H 105cm W 33½" D 30" H 41½"

Circa Highback Swivel Chair with Armrests CIR002HBARSB W 80cm D 76cm H 105cm W 33½" D 30" H 41½"

Circa Swivel Chair CIR002SB W 80cm D 76cm H 76cm W 311⁄2" D 30" H 30"

Seat height : 38cm / 15"

Metal Base - Chrome / Matte Black Upholstery - Fabric / Leather

Circa Swivel Chair with Armrests CIR002ARSB W 80cm D 76cm H 76cm W 31½" D 30" H 30"

Circa Swivel is a delicate accompaniment that completes any setting. It features highback and lowback options, comes with or without arms, a five-star swivel base, reclining seat, and removable cover.

The Circa with swivel base provides true comfort while maintaining visual lightness. Suitable for both residential and contract settings.