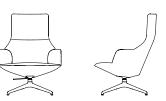

Circa Swivel Chair

Circa Highback Swivel Chair CIR002HBSB W 80cm D 76cm H 105cm W 33½" D 30" H 41½"

Circa Highback Swivel Chair with Armrests CIR002HBARSB W 80cm D 76cm H 105cm W 33½" D 30" H 41½"

Circa Swivel Chair CIR002SB W 80cm D 76cm H 76cm W 311⁄2" D 30" H 30"

Seat height : 38cm / 15"

Metal Base - Chrome / Matte Black Upholstery - Fabric / Leather

Circa Swivel Chair with Armrests CIR002ARSB W 80cm D 76cm H 76cm W 31½" D 30" H 30"

Circa Swivel is a delicate accompaniment that completes any setting. It features highback and lowback options, comes with or without arms, a five-star swivel base, reclining seat, and removable cover.

The Circa with swivel base provides true comfort while maintaining visual lightness. Suitable for both residential and contract settings.