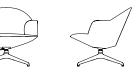

Circa Swivel Chair

Circa Highback Swivel Chair CIR002HBSB W 80cm D 76cm H 105cm W 33½" D 30" H 41½"

Circa Highback Swivel Chair with Armrests CIR002HBARSB W 80cm D 76cm H 105cm W 33½" D 30" H 41½"

Circa Swivel Chair CIR002SB W 80cm D 76cm H 76cm W 311⁄2" D 30" H 30"

Seat height : 38cm / 15"

Metal Base - Chrome / Matte Black Upholstery - Fabric / Leather

Circa Swivel Chair with Armrests CIR002ARSB W 80cm D 76cm H 76cm W 31½" D 30" H 30"

Circa Swivel is a delicate accompaniment that completes any setting. It features highback and lowback options, comes with or without arms, a five-star swivel base, reclining seat, and removable cover.

The Circa with swivel base provides true comfort while maintaining visual lightness. Suitable for both residential and contract settings.