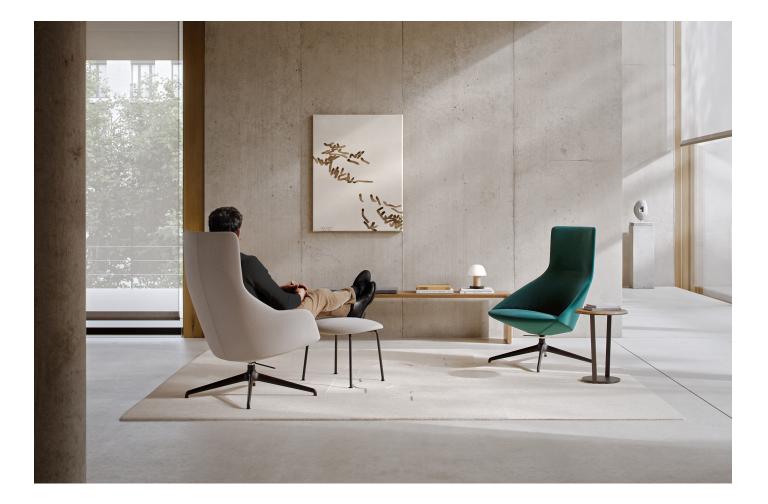

Circa Swivel Chair

Circa Highback Swivel Chair CIR002HBSB W 80cm D 76cm H 105cm W 33½" D 30" H 41½"

Circa Highback Swivel Chair with Armrests CIR002HBARSB W 80cm D 76cm H 105cm W 33½" D 30" H 41½"

Circa Swivel Chair CIR002SB W 80cm D 76cm H 76cm W 311⁄2" D 30" H 30"

Seat height : 38cm / 15"

Metal Base - Chrome / Matte Black Upholstery - Fabric / Leather

Circa Swivel Chair with Armrests CIR002ARSB W 80cm D 76cm H 76cm W 31½" D 30" H 30"

Circa Swivel is a delicate accompaniment that completes any setting. It features highback and lowback options, comes with or without arms, a five-star swivel base, reclining seat, and removable cover.

The Circa with swivel base provides true comfort while maintaining visual lightness. Suitable for both residential and contract settings.