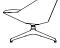

Seat height : 38cm / 15"

Metal Base - Chrome / Matte Black Upholstery - Fabric / Leather

Circa Swivel Chair with Armrests CIR002ARSB W 80cm D 76cm H 76cm W 31½" D 30" H 30"

Circa Swivel is a delicate accompaniment that completes any setting. It features highback and lowback options, comes with or without arms, a five-star swivel base, reclining seat, and removable cover.