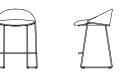

**Circa Stool** 

Circa Counter Stool CIR004 W 55cm D 50cm H 75.5cm W 21¾" D 19¾" H 29¾"

Seat height : 64cm / 25¼" Footrest height : 20cm / 7¾"

Circa Bar Stool

Seat height : 72cm / 28¼" Footrest height : 27.5cm / 10¾"