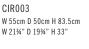

**Circa Stool** 

Circa Counter Stool CIR004 W 55cm D 50cm H 75.5cm W 21¾" D 19¾" H 29¾"

Seat height : 64cm / 25¼" Footrest height : 20cm / 7¾"

Circa Bar Stool

Seat height : 72cm / 28¼" Footrest height : 27.5cm / 10¾"