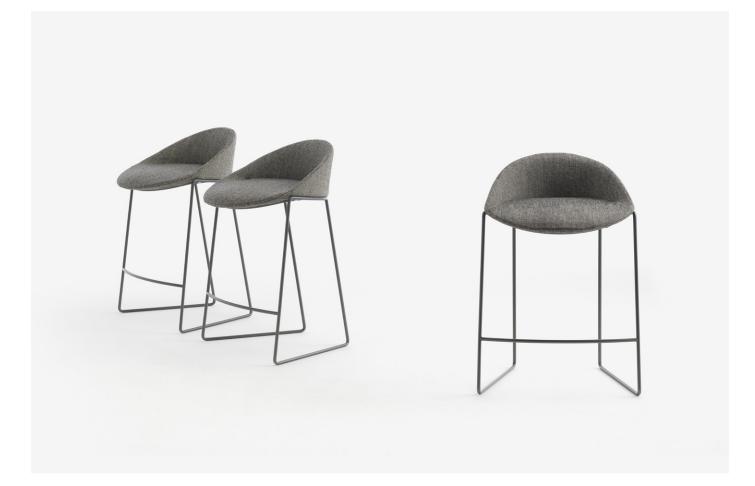

**Circa Stool** 

Circa Counter Stool CIR004 W 55cm D 50cm H 75.5cm W 21¾" D 19¾" H 29¾"

Seat height : 64cm / 25¼" Footrest height : 20cm / 7¾"

Circa Bar Stool

Seat height : 72cm / 28¼" Footrest height : 27.5cm / 10¾"

Circa Side Chair CIR005 W 55cm D 50cm H 57.5cm W 21¾" D 19¾" H 22½"

Seat height : 46cm / 18"

Metal Base - Chrome / Black Nickel / Bronzato / Graphite Upholstery - Fabric / Leather

The low back version of the Circa seat is utilized in three noteworthy products, a bar stool, counter stool and unique side chair. An airy wire frame elevates the generous upholstery shell and integrates a footrest within the two stool structures. Hidden inside the sinuous geometry are layers of quality foam and an integrated webbing seat for uncompromised comfort.