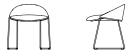

Circa Side Chair CIR005 W 55cm D 50cm H 57.5cm W 21¾" D 19¾" H 22½"

Seat height : 46cm / 18"

Metal Base - Chrome / Black Nickel / Bronzato / Graphite Upholstery - Fabric / Leather

The low back version of the Circa seat is utilized in three noteworthy products, a bar stool, counter stool and unique side chair. An airy wire frame elevates the generous upholstery shell and integrates a footrest within the two stool structures. Hidden inside the sinuous geometry are layers of quality foam and an integrated webbing seat for uncompromised comfort.