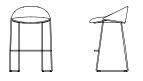

**Circa Stool** 

Circa Counter Stool CIR004 W 55cm D 50cm H 75.5cm W 21¾" D 19¾" H 29¾"

Seat height : 64cm / 25¼" Footrest height : 20cm / 7¾"

Circa Bar Stool

Seat height : 72cm / 28¼" Footrest height : 27.5cm / 10¾"

Circa Side Chair CIR005 W 55cm D 50cm H 57.5cm W 21¾" D 19¾" H 22½"

Seat height : 46cm / 18"

Metal Base - Chrome / Black Nickel / Bronzato / Graphite Upholstery - Fabric / Leather

The low back version of the Circa seat is utilized in three noteworthy products, a bar stool, counter stool and unique side chair. An airy wire frame elevates the generous upholstery shell and integrates a footrest within the two stool structures. Hidden inside the sinuous geometry are layers of quality foam and an integrated webbing seat for uncompromised comfort.