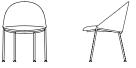

Circa Dining Chair

Circa Dining Chair CIR001 W 57.5cm D 59cm H 77cm W 22¾" D 23¼" H 30¼"

Seat height : 46cm / 18"

Metal Base - Chrome / Black Nickel / Bronzato / Graphite Upholstery - Fabric / Leather Circa Dining Chair w/ Sled Base CIR001S W 55.5cm D 59cm H 77cm W 21%" D 23%" H 30%"

BEN Sen Simple curves compose the backrest perimeter and waterfall front edge of the Circa dining chair. Finely crafted upholstery augments the graceful form with a tailored appearance. Within the chair are layers of variable density foam and a webbing supported seat ensuring comfort throughout. Numerous base options such as tube, wire or wood compliment the upholstered shape and allow for user customization.