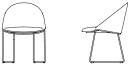

Circa Dining Chair

Circa Dining Chair CIR001 W 57.5cm D 59cm H 77cm W 22¾" D 23¼" H 30¼"

Seat height : 46cm / 18"

Metal Base - Chrome / Black Nickel / Bronzato / Graphite Upholstery - Fabric / Leather Circa Dining Chair w/ Sled Base CIR001S W 55.5cm D 59cm H 77cm W 21%" D 23%" H 30%"

BEN Sen Simple curves compose the backrest perimeter and waterfall front edge of the Circa dining chair. Finely crafted upholstery augments the graceful form with a tailored appearance. Within the chair are layers of variable density foam and a webbing supported seat ensuring comfort throughout. Numerous base options such as tube, wire or wood compliment the upholstered shape and allow for user customization.