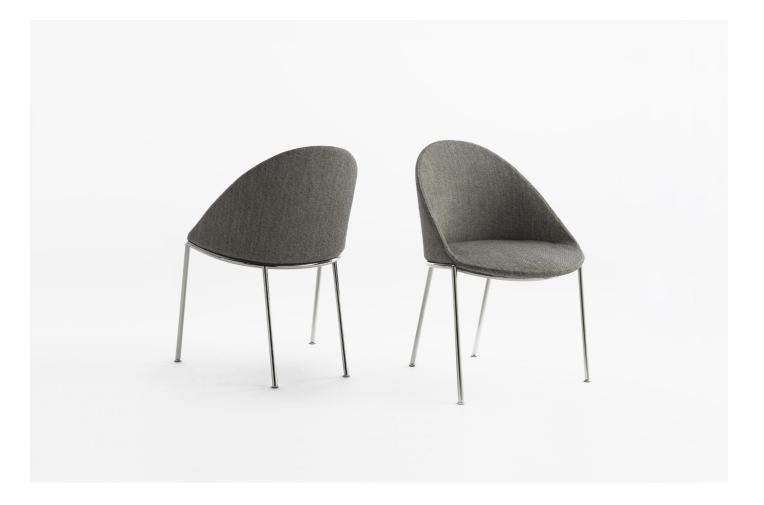

Circa Dining Chair

Circa Dining Chair CIR001 W 57.5cm D 59cm H 77cm W 22¾" D 23¼" H 30¼"

Seat height : 46cm / 18"

Metal Base - Chrome / Black Nickel / Bronzato / Graphite Upholstery - Fabric / Leather Circa Dining Chair w/ Sled Base CIR001S W 55.5cm D 59cm H 77cm W 21%" D 23%" H 30%"

BEN Sen Simple curves compose the backrest perimeter and waterfall front edge of the Circa dining chair. Finely crafted upholstery augments the graceful form with a tailored appearance. Within the chair are layers of variable density foam and a webbing supported seat ensuring comfort throughout. Numerous base options such as tube, wire or wood compliment the upholstered shape and allow for user customization.