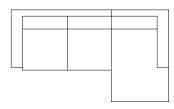

## **Neo Sectional**

Neo Sectional Left

Neo Sectional Chaise Left NEO15LIT L 90cm D 144cm H 77cm / L 35½" D 56¾" H 30½" Neo Sectional 2 Seat Right NEO25RIT L 157cm D 90cm H 77cm / L 62" D 35½" H 30¼"

Neo Sectional Right

Neo Sectional 2 Seat Left NEO25LIT L 157cm D 90cm H 77cm / L 62" D 35½" H 30¾"

Neo Sectional Chaise Right NEO15RIT L 90cm D 144cm H 77cm / L 35½" D 56¾" H 30½"

Leg - Chrome / Bronzato / Black Nickel

The Neo Sectional collection fuses innovative methods of furniture construction with design simplicity, resulting in an enduring sofa with timeless appeal.

Neo Sectional is available with a left or right facing chaise configuration.