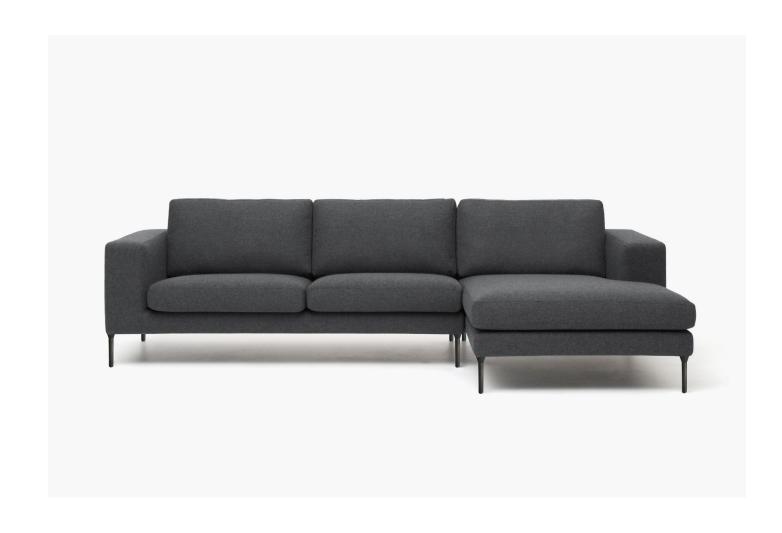

## **Neo Sectional**

Neo Sectional Left

Neo Sectional Chaise Left NEO15LIT L 90cm D 144cm H 77cm / L 35½" D 56¾" H 30½" Neo Sectional 2 Seat Right NEO25RIT L 157cm D 90cm H 77cm / L 62" D 35½" H 30¼"

Neo Sectional Right

Neo Sectional 2 Seat Left NEO25LIT L 157cm D 90cm H 77cm / L 62" D 35½" H 30¾"

Neo Sectional Chaise Right NEO15RIT L 90cm D 144cm H 77cm / L 35½" D 56¾" H 30½"

Leg - Chrome / Bronzato / Black Nickel

The Neo Sectional collection fuses innovative methods of furniture construction with design simplicity, resulting in an enduring sofa with timeless appeal.

Neo Sectional is available with a left or right facing chaise configuration.