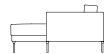

## **Neo Sectional**

Neo Sectional Left

Neo Sectional Chaise Left NEO15LIT L 90cm D 144cm H 77cm / L 35½" D 56¾" H 30½" Neo Sectional 2 Seat Right NEO25RIT L 157cm D 90cm H 77cm / L 62" D 35½" H 30¼"

Neo Sectional Right

Neo Sectional 2 Seat Left NEO25LIT L 157cm D 90cm H 77cm / L 62" D 35½" H 30¾"

Neo Sectional Chaise Right NEO15RIT L 90cm D 144cm H 77cm / L 35½" D 56¾" H 30½"

Leg - Chrome / Bronzato / Black Nickel

The Neo Sectional collection fuses innovative methods of furniture construction with design simplicity, resulting in an enduring sofa with timeless appeal.

Neo Sectional is available with a left or right facing chaise configuration.