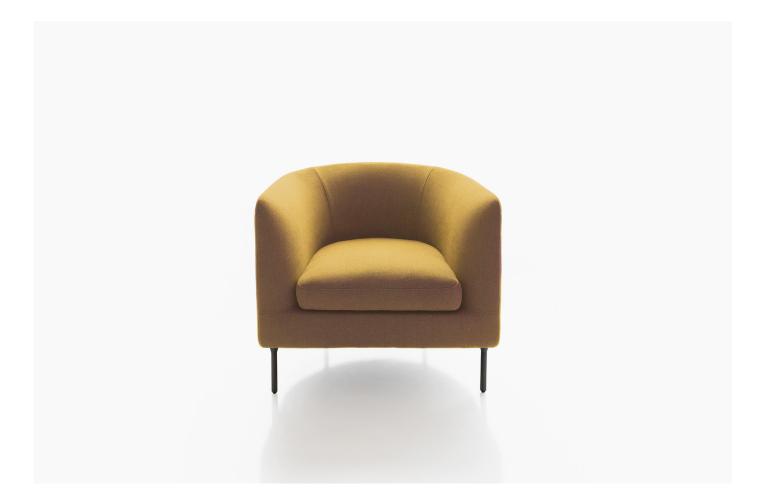

Delta Club Chair

Delta Club Chair DEL100 L 83cm D 70cm H 70cm L 32½" D 27½" H 27½"

Delta Club Chair 2 Seater DEL200 L 175cm D 70cm H 70cm L 69" D 27½" H 27½"

Leg - Chrome / Bronzato / Black Nickel

BEN SEN Featuring smooth surfaces and soft down-filled cushions the Delta is a fresh and young addition to the Bensen line. With the same arm profile as the Delta sofa collection, the Delta Club chair and Delta Club Chair 2 seater are the perfect compliment a setting or sit on their own.

The comfort of the Delta series is created through multi-layer seat cushions on a webbed frame. The chair is perched on steel legs that are available in a variety of finishes.