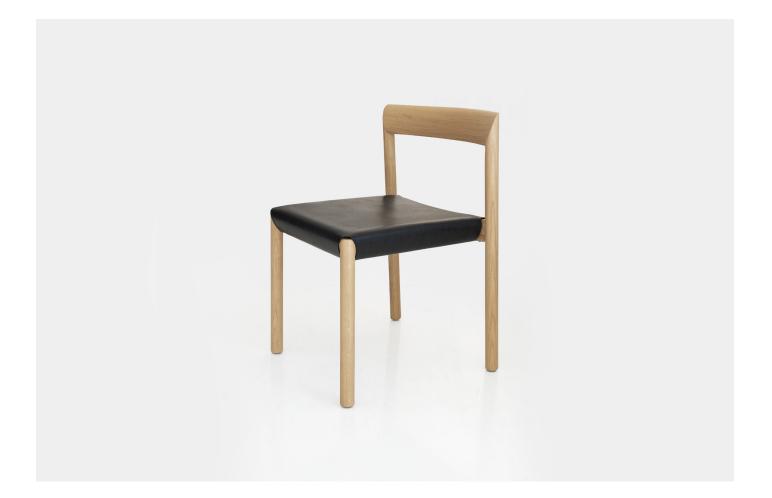

Stax

Stax Chair STX101 L 53cm D 50cm H 74cm / L 21" D 19¾" H 29"

 Stax Chair Webbing Seat
 STX101WS

 L 53cm D 50cm H 74cm / L 21" D 19¾" H 29"

Seat height - 45cm / 17¾" Wood - Ash / Black Ash / Oak / Walnut (Stained Ash)

leather seat only available in Toscano leather. Leather seat colours - Black, Brown, Honey and Natural

Webbing seat colours - Black, Grey and Navy Blue

BEN SEN Stax is an innovative dining chair that is functional and beautiful. Mitered corners on the solid wood frame give the appearance of a continuous wood grain back. The removable slung seat, available in both fabric and leather, provides an exceptionally comfortable sit. Multiple chairs can be stacked when not in use for easy storage. Suitable for both residential and contract use.