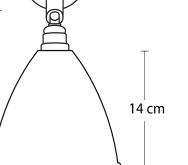

## FACTS

MEASUREMENT - *L X W X H inches* Lamp height: 11.4 inches Tube length: -Shade height: 5.5 inches Shade diameter: 6.3 inches Cord - distance to switch: App. 14 inches Cord - exposed out of lamp: App. 78.7 inches