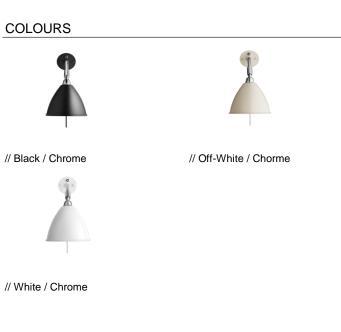

## VERSION - BESTLITE WALL LAMP BL7

Shade and base: Black, White or Off-White Tube and arm: Chrome

Colour codes are indicative.

- Fabric wire, switch and plug Black:
- Black / White inside // RAL 9005 / RAL 9003 // Gloss level 15 / Gloss level 20  $\,$
- Fabric wire, switch and plug Off-White
  Off-White / White inside // RAL 1015 / RAL 9003 // Gloss level 20 / Gloss level 20
- Fabric wire, switch and plug White:
- White / White inside // RAL 9003 / RAL 9003 // Gloss level 15 / Gloss level 20

Please contact us for other colours or finishes.