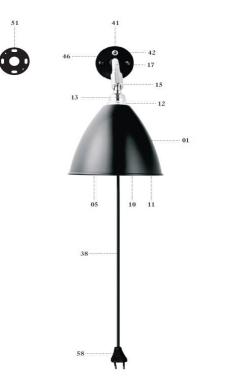

Class II / Double insulated

Luminaires accepted for mounting on a flammable base

KOMPONENTS 01 // Shade Ø16 cm. 05 // E12 lamp holder 10 // Insulating ring 11 // Internal shade ring 12 // External shade ring 13 // Lamp holder cover 15 // Universal joint 17 // Bestlite arm

41 // Push button switch
42 // Cover for push button switch
46 // Wall bracket
49 // Screw 9x19 mm.
51 // Mounting back plate Ø11 cm