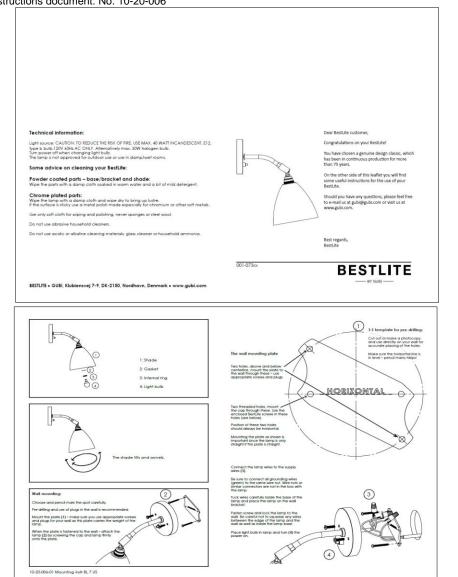

## CLEANING AND MAINTENANCE

Use a soft damp cloth when cleaning your Bestlite lamp. Do not use household cleaners.

### The Bestlite key:

It's a practical tool that enables you to fasten the lamp arm. Simply use it like a screwdriver in the slot in the Bestlite nut. Instructions document: No. 10-20-006

ON DEMAND - (ordered at an additional charge)