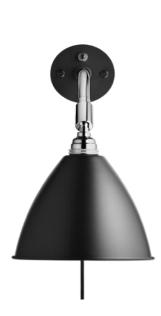

# BESTLITE BL7 // WALL LAMP, CORD (SWITCHED ON WALLBRACKET), US MODEL

## VERSION - BESTLITE WALL LAMP BL7

Shade and base: Black, White or Off-White Tube and arm: Chrome

Colour codes are indicative.

- Fabric wire, switch and plug Black:
- Black / White inside // RAL 9005 / RAL 9003 // Gloss level 15 / Gloss level 20  $\,$
- Fabric wire, switch and plug Off-White
  Off-White / White inside // RAL 1015 / RAL 9003 // Gloss level 20 / Gloss level 20
- Fabric wire, switch and plug White:
- White / White inside // RAL 9003 / RAL 9003 // Gloss level 15 / Gloss level 20

#### MATERIAL

Shade and base: Powder coated aluminium Tube and arm: Chromed steel Textile covered cord

Shade and base: Powder coated aluminium Tube and arm: Brass with lacquered surface Textile covered cord