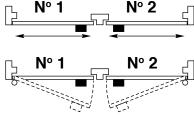

### **General Info**

For wood doors 1-3/8" to 2-1/4" (35mm to 57mm) thick with wood frames.

Use 197F Flat Strike and 97 Spacer Plate For Other Applications:

Doors Opening Outward

Hollow Metal Doors and Frames

Pairs of Doors Opening Inward

Pairs of Doors Opening Outward

Pairs of Sliding Doors

Sliding Doors on Outside of Frame