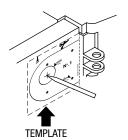

Pairs of Doors Opening Inward

Pairs of Doors Opening Outward

Pairs of Sliding Doors

Sliding Doors on Outside of Frame

# 2. Strike Installation

- 1. Determine desired height of lock.
- 2. Determine gap between door and frame.
- 3. Install strike.



# 4. Cylinder Installation



Connecting bar and screws available for 2-1/4" to 3-1/4" (57mm to 82mm) doors.

#### For technical support contact Yale® at 800.438.1951 x5033 or support@yalelocks.com

Copyright ©2018 Yale Security Inc., an ASSA ABLOY Group Company. All rights reserved. Reproduction in whole or in part without the express written permission of Yale Security Inc. is prohibited.

# 1. Determine Strike Mount



1. Determine if strike is mortised or surface mounted. (See illustrations above.)

## 3. Wood Door Prep

1. Mark door.



2. Drill holes.



## 5. Lock Installation



### For 197-1/4 Only - One Way Screws

- 1. Temporarily attach lock to door with two (2) slotted screws.
- 2. Check alignment and operation of lock.
- 3. Install One-Way screws by replacing temporary screws.

80-9350-0003-000 04/18







### Yale Locks & Hardware

Product Support Tel 800.438.1951 • www.yalelocks.com

Yale Locks & Hardware is a division of Yale Security Inc., an ASSA ABLOY Group company.

Yale® is a registered trademark of Yale Security Inc., an ASSA ABLOY Group Company. Other products' brand names may be trademarks or registered trademarks of their respective owners and are mentioned for reference purposes only. These materials are protected under U.S. copyright laws. All contents current at time of publication. Yale Securit