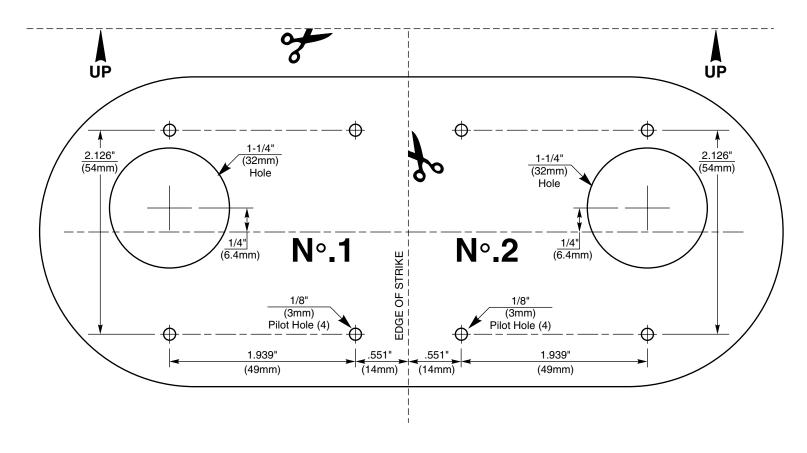

# 1. Determine Strike Mount

1. Determine if strike is mortised or surface mounted. (See illustrations above.)

# 2. Strike Installation

- 1. Determine desired height of lock.
- 2. Determine gap between door and frame.
- 3. Install strike.