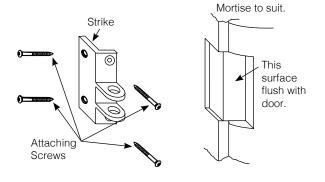

# 2. Strike Installation

- 1. Determine desired height of lock.
- 2. Determine gap between door and frame.
- 3. Install strike.

# 1. Determine Strike Mount

1. Determine if strike is mortised or surface mounted. (See illustrations above.)