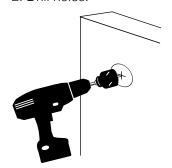

ing Inward

Pairs of Doors Opening Outward

Pairs of Sliding Doors

Sliding Doors on Outside of Frame

# 2. Strike Installation

- 1. Determine desired height of lock.
- 2. Determine gap between door and frame.
- 3. Install strike.



# 4. Cylinder Installation



Connecting bar and screws available for 2-1/4" to 3-1/4" (57mm to 82mm) doors.

#### For technical support contact Yale® at 800.438.1951 x5033 or support@yalelocks.com

Copyright ©2018 Yale Security Inc., an ASSA ABLOY Group Company. All rights reserved. Reproduction in whole or in part without the express written permission of Yale Security Inc. is prohibited.

# 1. Determine Strike Mount



1. Determine if strike is mortised or surface mounted. (See illustrations above.)

## 3. Wood Door Prep

1. Mark door.



2. Drill holes.



## 5. Lock Installation



### For 197-1/4 Only - One Way Screws

- 1. Temporarily attach lock to door with two (2) slotted screws.
- 2. Check alignment and operation of lock.
- 3. Install One-Way screws by replacing temporary screws.

80-9350-0003-000 04/18







### Yale Locks & Hardware

Product Support Tel 800.438.1951 • www.yalelocks.com

Yale Locks & Hardware is a division of Yale Security Inc., an ASSA ABLOY Group company.

Yale® is a registered trademark of Yale Security Inc., an ASSA ABLOY Group Company. Other products' brand names may be trademarks or registered trademarks of their respective owners and are mentioned for reference purposes only. These materials are protected under U.S. copyright laws. All contents current at time of publication. Yale Security Inc. reserves the