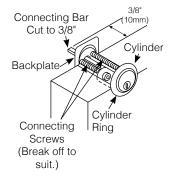

# 4. Cylinder Installation

Connecting bar and screws available for 2-1/4" to 3-1/4" (57mm to 82mm) doors.