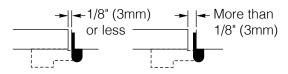

# 2. Strike Installation

- 1. Determine desired height of lock.
- 2. Determine gap between door and frame.
- 3. Install strike.

# 1. Determine Strike Mount

1. Determine if strike is mortised or surface mounted. (See illustrations above.)