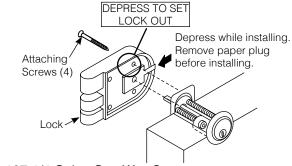

## 5. Lock Installation

### For 197-1/4 Only - One Way Screws

- 1. Temporarily attach lock to door with two (2) slotted screws.
- 2. Check alignment and operation of lock.
- 3. Install One-Way screws by replacing temporary screws.