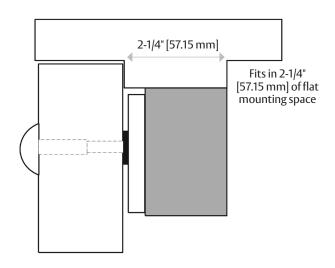

533 Listed
- ANSI/UL 294 Listed
- CSA-C22.2 No.205 Listed
- ANSI/BHMA A156.23, Grade 3; E18501-500 Compliant
- CSFM—California State Fire Marshal Approved
- CE:EN 50081-1(92), EN 61000-6-2(99) Approved

#### Electrical

- 350 mA at 12 VDC
- 170 mA at 24 VDC

## **Holding Force**

• 600 lbs [272kg]

### **Operating Temperature**

- 32° to 110°F [0° to 43°C]
- Indoor use only

#### Shipping Weight

• 8 lbs [3.63kg]

# **Dimensions**





# How to Order

| MODEL SERIES | MONITORING OPTIONS            |
|--------------|-------------------------------|
| M38          | DLST                          |
| Ü            | (blank) No Monitoring         |
|              | <b>D</b> Door Position Switch |
|              | L LED Indicator               |
|              | T Tamper Monitor              |