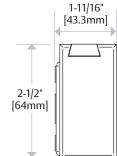

MOV
- Ultra-secure collapsing blind nuts mount to door frame for strength and reliability
- MagnaCare® lifetime replacement, no-fault, no questions asked warranty

#### **Optional Features**

- **D** Integrated Door Position Switch (DPS)
- L LED indicator
- T Anti-tamper switch







# Specifications

### Certifications

- UL 10C Listed
- CAN4-S104, CAN/ULC-S533 Listed
- ANSI/UL 294 Listed
- CSA-C22.2 No.205 Listed
- ANSI/BHMA A156.23, Grade 3; E18501-500 Compliant
- CSFM—California State Fire Marshal Approved
- CE:EN 50081-1(92), EN 61000-6-2(99) Approved

#### Electrical

- 350 mA at 12 VDC
- 170 mA at 24 VDC

## **Holding Force**

• 600 lbs [272kg]

### **Operating Temperature**

- 32° to 110°F [0° to 43°C]
- Indoor use only

#### Shipping Weight

• 8 lbs [3.63kg]

# **Dimensions**





# How to Order

| MODEL SERIES | MONITORING OPTIONS            |
|--------------|-------------------------------|
| M38          | DLST                          |
| Ü            | (blank) No Monitoring         |
|              | <b>D</b> Door Position Switch |
|              | L LED Indicator               |
|              | T Tamper Monitor              |