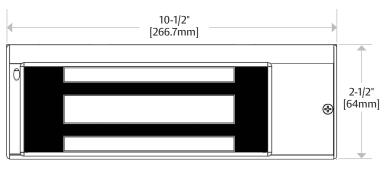

d MOV
- Ultra-secure collapsing blind nuts mount to door frame for strength and reliability
- MagnaCare® lifetime replacement, no-fault, no questions asked warranty

#### **Optional Features**

- **D** Integrated Door Position Switch (DPS)
- L LED indicator
- T Anti-tamper switch







# Specifications

### Certifications

- UL 10C Listed
- CAN4-S104, CAN/ULC-S533 Listed
- ANSI/UL 294 Listed
- CSA-C22.2 No.205 Listed
- ANSI/BHMA A156.23, Grade 3; E18501-500 Compliant
- CSFM—California State Fire Marshal Approved
- CE:EN 50081-1(92), EN 61000-6-2(99) Approved

#### Electrical

- 350 mA at 12 VDC
- 170 mA at 24 VDC

## **Holding Force**

• 600 lbs [272kg]

### **Operating Temperature**

- 32° to 110°F [0° to 43°C]
- Indoor use only

#### Shipping Weight

• 8 lbs [3.63kg]

# **Dimensions**





# How to Order

| MODEL SERIES | MONITORING OPTIONS            |
|--------------|-------------------------------|
| M38          | DLST                          |
| Ü            | (blank) No Monitoring         |
|              | <b>D</b> Door Position Switch |
|              | L LED Indicator               |
|              | T Tamper Monitor              |