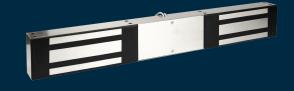

# DM62 Magnalock®

The ultimate 1,200 lbs holding force Magnalock double magnet for indoor/outdoor high security

The versatile DM62 electromagnetic lock offers strength and ease of maintenance for interior, perimeter and exterior access control—in a compact double magnet.

This all-in-one unit is designed for double doors with no mullion. With unsurpassed durability, the DM62 will last long after most buildings wear out.