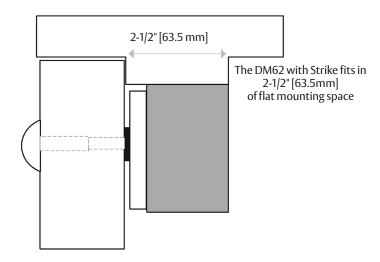

th built-in MOV
- Efficient, low power usage
- Rust resistant all ferrous metal surfaces plated for durability
- MagnaCare® lifetime replacement, no-fault, no questions asked warranty

#### **Optional Features**

- B Patented BondSTAT magnetic bond sensor
- **D** Integrated door position switch (DPS)
- **OS** Offset strike plates







# **Specifications**

#### Certifications

- UL 10C Listed
- CAN4-S104, CAN/ ULC-S533 Listed
- ANSI/BHMA A156.23, Grade 2; E08511-1000 Compliant
- CSFM- California State Fire Marshal Approved

#### Electrical (Per Lock)

- 250 mA at 12 VDC
- 150 mA at 24 VDC

#### Holding Force (Per Lock)

• 1,200 lbs [544kg]

#### **Operating Temperature**

- -40° to 140°F [-40° to 60°C]
- Indoor or Outdoor use

#### Shipping Weight

• 16 lbs [7.26kg]

### **Dimensions**





## How to Order

| MODEL SERIES | MONITORING OPTIONS            | STRIKE PLATE OPTIONS    |
|--------------|-------------------------------|-------------------------|
| DM62         | BD                            | – OS                    |
| DM62         | (blank) No Monitoring         | (blank) Standard Strike |
|              | <b>B</b> BondSTAT Monitor     | OS Offset Strike        |
|              | <b>D</b> Door Position Switch |                         |