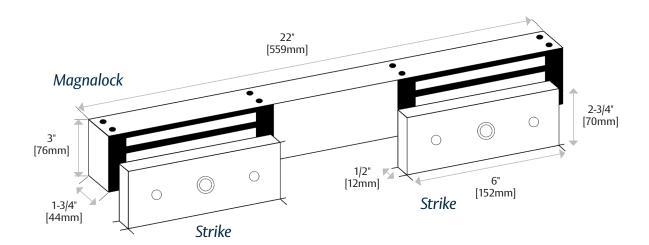

built-in MOV
- Efficient, low power usage
- Rust resistant all ferrous metal surfaces plated for durability
- MagnaCare® lifetime replacement, no-fault, no questions asked warranty

#### **Optional Features**

- B Patented BondSTAT magnetic bond sensor
- **D** Integrated door position switch (DPS)
- **OS** Offset strike plates







# **Specifications**

#### Certifications

- UL 10C Listed
- CAN4-S104, CAN/ ULC-S533 Listed
- ANSI/BHMA A156.23, Grade 2; E08511-1000 Compliant
- CSFM- California State Fire Marshal Approved

#### Electrical (Per Lock)

- 250 mA at 12 VDC
- 150 mA at 24 VDC

#### Holding Force (Per Lock)

• 1,200 lbs [544kg]

#### **Operating Temperature**

- -40° to 140°F [-40° to 60°C]
- Indoor or Outdoor use

#### Shipping Weight

• 16 lbs [7.26kg]

### **Dimensions**





## How to Order

| MODEL SERIES | MONITORING OPTIONS            | STRIKE PLATE OPTIONS    |
|--------------|-------------------------------|-------------------------|
| DM62         | BD                            | – OS                    |
| DM62         | (blank) No Monitoring         | (blank) Standard Strike |
|              | <b>B</b> BondSTAT Monitor     | OS Offset Strike        |
|              | <b>D</b> Door Position Switch |                         |