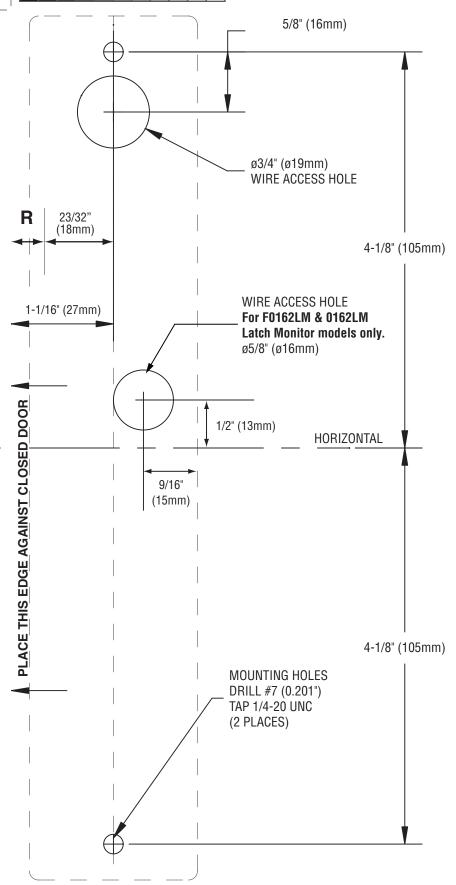

## TEMPLATE for 0162, F0162, 0162LM and F0162LM SURFACE MOUNTED RIM STRIKES

## **INSTRUCTIONS**

- 1. Determine the horizontal centerline of the exit device latch and transfer centerline to the frame stop.
- 2. Position the template onto the frame aligning with centerline and against the closed door. Center-punch the two mounting holes and the wire access hole(s) as shown.
- 3. Drill and tap the two mounting holes and drill the wire access hole(s).
- 4. Refer to the installation instructions for wiring and final installation.

For those exit devices where R

≠ 11/32" (9mm)

shift template accordingly.

T0162LM

© 2021 dormakaba Canada Inc. www.dormakaba.us • Phone: 1.800.265.6630 • Fax: 1.800.482.9795 Email: sales\_RCI@dormakaba.com PCN2026 R02-21GR