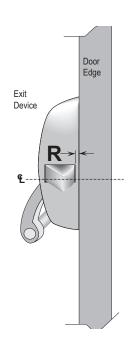

For those exit devices where R

≠ 11/32" (9mm)

shift template accordingly.

T0162LM

© 2021 dormakaba Canada Inc. www.dormakaba.us • Phone: 1.800.265.6630 • Fax: 1.800.482.9795 Email: sales\_RCI@dormakaba.com PCN2026 R02-21GR