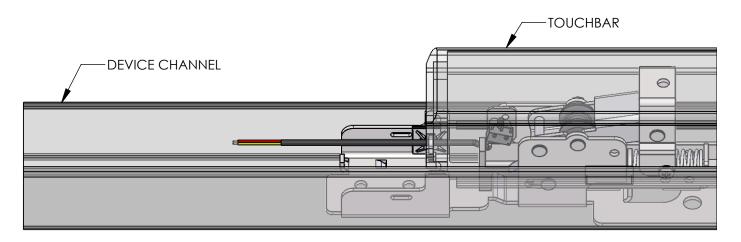

#### **Installation:**

- 1. Separate the device channel from the touchbar assembly.
- 2. Separate the touchbar from the touchbar mechanism.
- 3. Attach the K-124 Kit to the two rear holes of the touchbar mechanism using the supplied screws and lockwashers.
- 4. Route the lead wires along the inside of the touchbar mechanism.
- 5. Secure the lead wires to the inside of the touchbar mechanism using the supplied ty-wrap mount and ty-wrap.
- 6. Attach the touchbar to the touchbar mechanism.
- 7. Attach the device channel to the touchbar assembly.