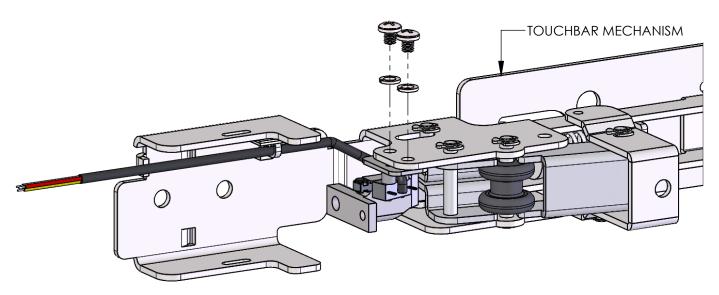

#### **Installation:**

- 1. Separate the device channel from the touchbar assembly.
- 2. Separate the touchbar from the touchbar mechanism.
- 3. Attach the K-124 Kit to the two rear holes of the touchbar mechanism using the supplied screws and lockwashers.
- 4. Route the lead wires along the inside of the touchbar mechanism.
- 5. Secure the lead wires to the inside of the touchbar mechanism using the supplied ty-wrap mount and ty-wrap.
- 6. Attach the touchbar to the touchbar mechanism.
- 7. Attach the device channel to the touchbar assembly.