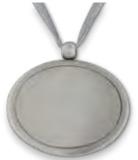

### **Urn Pendants**

Urn pendants are used to personalize urns that cannot be directly engraved. The pendants hang from a satin ribbon and are draped around the neck of the urn. Urn pendants are available in four finishes. Pendants can be engraved with up to 3 lines of text, 23 letters or less per line. Brass with silver satin ribbon.

#### Pewter

UP-100P

Pendant dimensions: 2.5" L x 2" H

#### **Bright Silver**

UP-100S Pendant dimensions: 2.5" L x 2" H

UP-100P

UP-100S