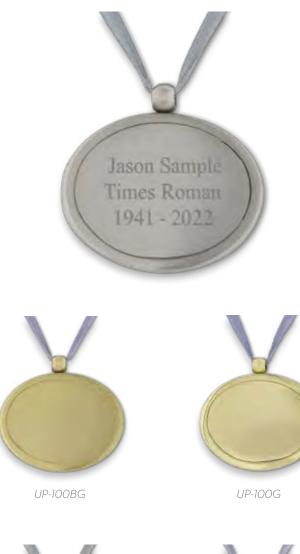

### **Urn Pendants**

Urn pendants are used to personalize urns that cannot be directly engraved. The pendants hang from a satin ribbon and are draped around the neck of the urn. Urn pendants are available in four finishes. Pendants can be engraved with up to 3 lines of text, 23 letters or less per line. Brass with silver satin ribbon.

#### **Brushed Gold**

UP-100BG

Pendant dimensions: 2.5" L x 2" H

#### Bright Gold

UP-100G Pendant dimensions: 2.5" L x 2" H