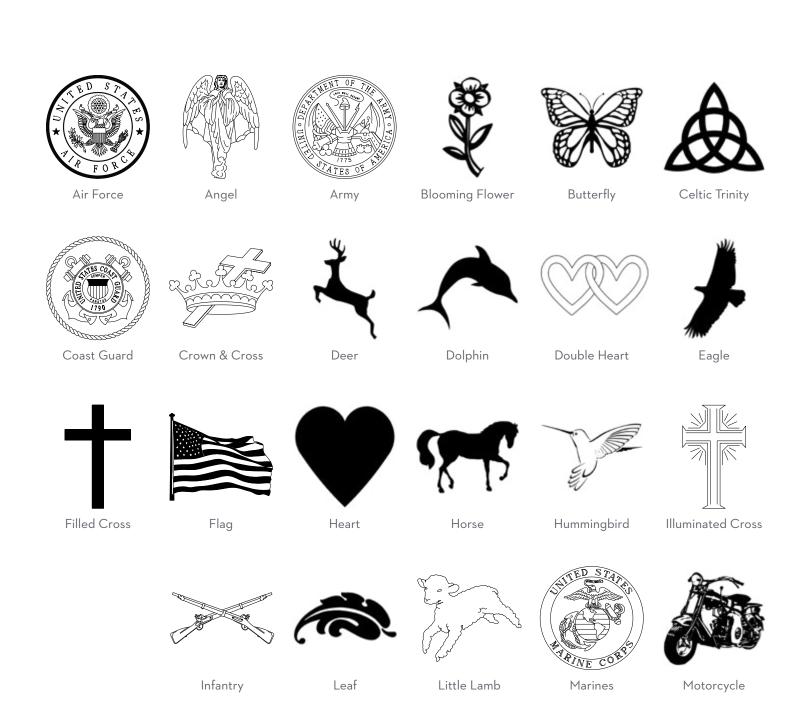

## Artwork for wood, cultured marble & paper urns

Laser engraving allows you to permanently cut into a wood, cultured marble or paper urn with a name, personal text, and even artwork in tribute to a loved one. Most adult urns allow for 3 lines of text with 23 characters per line, and a design chosen from these two pages, if desired. With wood urns, engraved text and art can be left unfilled for a natural look or filled for best contrast. With cultured marble urns, engraved text and artwork are always filled for best readability.

Eagle

Golf

Cross with **Praying Hands** 

Flower 1

Flower 2

Footprints

56 | Personalization Options

 $lacebox{ }$  Products with this symbol in the above categories can be laser engraved

lacestime Products with this symbol in the above categories can be direct engraved

Musical Note

National Guard

Navy

MENT OF

Peace Dove

Praying Angel

Praying Hands