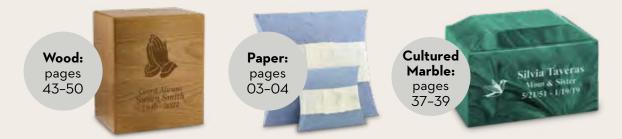

## Artwork for wood, cultured marble & paper urns

Laser engraving allows you to permanently cut into a wood, cultured marble or paper urn with a name, personal text, and even artwork in tribute to a loved one. Most adult urns allow for 3 lines of text with 23 characters per line, and a design chosen from these two pages, if desired. With wood urns, engraved text and art can be left unfilled for a natural look or filled for best contrast. With cultured marble urns, engraved text and artwork are always filled for best readability.