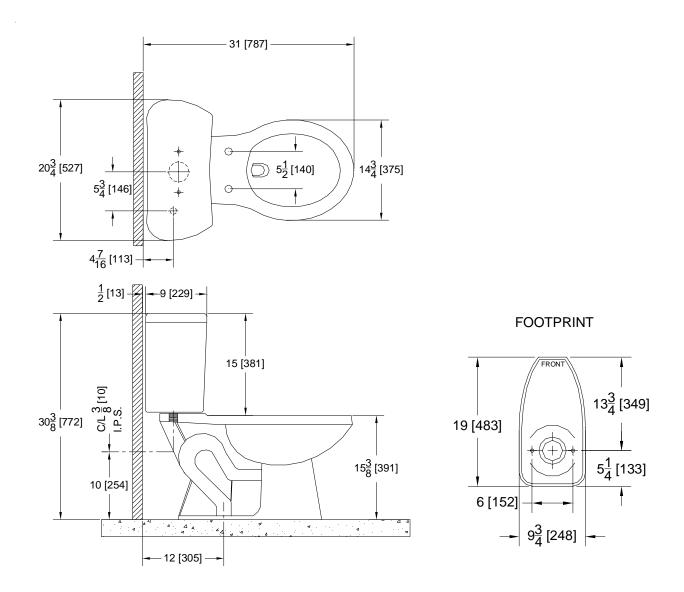

## **Z5570** 1.6 gpf Pressure Assist, Elongated,

TAG \_\_\_\_\_

#### 5 gpf Pressure Assist, Elongate Two-Piece Toilet Rough-In

Rough-in dimensions for Z5570

These dimensions and specifications are subject to change without notice.

Fixture dimensions meet ANSI/ASME standard A112.19.2-2003 and CAN/CSA B45 requirements.