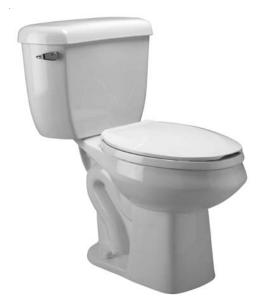

# Z5570

1.6 gpf Pressure Assist, Elongated, **Two-Piece Toilet** 

TAG \_\_\_\_

### Z5570 Series

- 1.6 gpf (gallons per flush)
- Vitreous china
- Pressure assisted tank
- High performance EcoFlush<sup>™</sup> technology
- Easy touch handle actuation
- Ultra quiet flush
- Siphon jet flush action
- 2-1/8" fully glazed trapway
- Operating pressure range 20-125 psi
- Elongated front rim
- Chrome plated handle
- Large water surface area
- Includes bolt caps
- Shipping weight: 95 lbs.