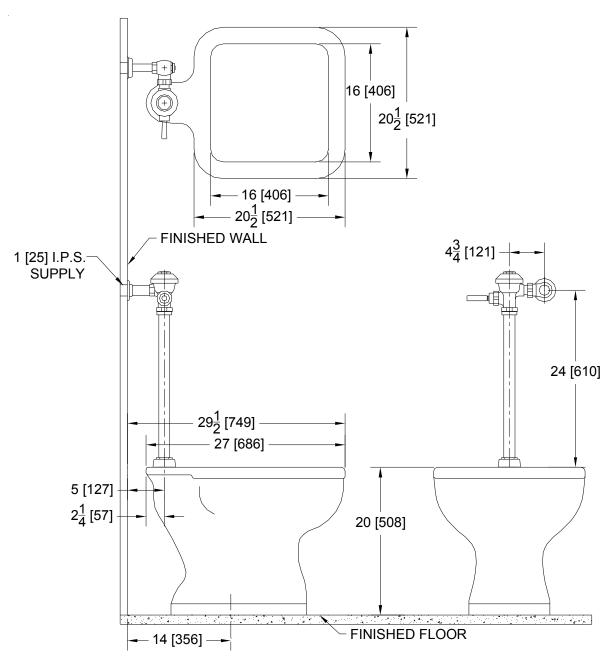

## Floor Mounted Siphon Jet Service Sink Rough-in

TAG \_\_\_\_\_

Rough-in dimensions for Z5420 Series

• Z5420 Service Sink

These dimensions and specifications are subject to change without notice.

Note: Z6017AV shown above

Fixture dimensions meet ANSI/ASME standard A112.19.2M and CAN/CSA B45 requirements.

**Zurn Industries, Commercial Fixtures** 

5900 Elwin Buchanan Drive - Sanford, NC 27330 · Phone: 919-775-2255 · Fax: 919-775-3541 · www.zurn.com