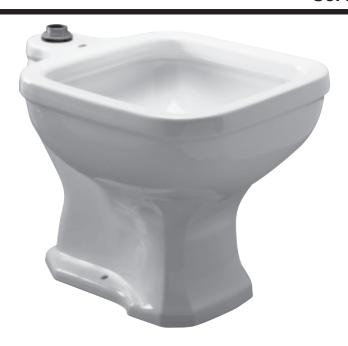

#### **Z5420**

- 27" [686 mm] x 20-1/2" [521 mm]
- Vitreous china
- Antimicrobial ceramic glaze to create a permanent surface that inhibits the growth of stain and odor causing mold, mildew and bacteria, thus minimizing the need for cleaning and water to cleanse the bowl.
- Floor mounted service sink
- Siphon jet action
- Integral flushing rim
- 1-1/2" top spud
- Water surface: 10" x 10"
- Trap seal depth:3-1/8"
- · Shipping Weight: 60 lbs.

### **Engineering Specification:**

| <b>Z5420</b> Vitreous china, floor mounted blowout |
|----------------------------------------------------|
| service sink with integral flushing rim, antimi-   |
| crobial ceramic glaze and 1-1/2" top spud.         |
| Front & side stainless steel rim guards in-        |
| cluded.                                            |