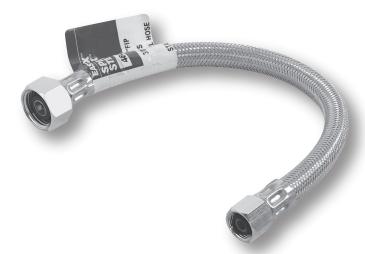

## STAINLESS STEEL BRAIDED FLEXIBLE SUPPLY LINE

PART#DESCRIPTION48008Stainless Steel Braided3/8"Comp x 1/2"Brass Nut x 36"

<u>FINISH</u> Stainless

Peace of Mind for the Professional Plumber

## **TECHNICAL DATA**

**DESCRIPTION:** Stainless Steel Braided, 3/8" Comp x 1/2" FIP Brass Nut x 36"

**CONSTRUCTION:** Stainless Steel Braid, Brass Nuts, Brass Barbs, Rubber Washers, Steel Ferrule

FINISH: Stainless Steel Braiding, Nickel Plated Brass Nuts