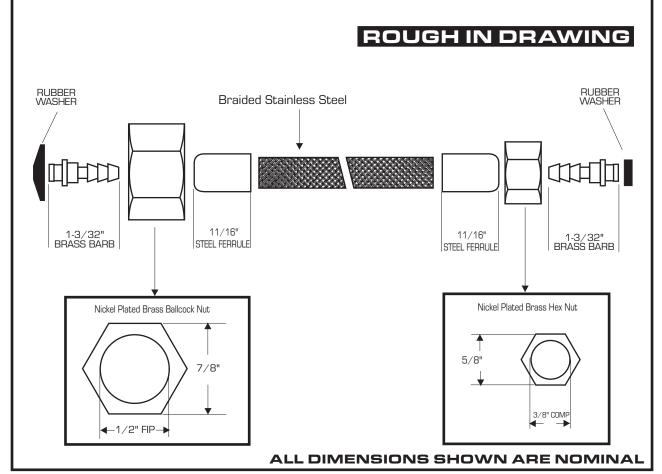

## **TECHNICAL DATA**

**DESCRIPTION:** Stainless Steel Braided, 3/8" Comp x 1/2" FIP Brass Nut x 36"

**CONSTRUCTION:** Stainless Steel Braid, Brass Nuts, Brass Barbs, Rubber Washers, Steel Ferrule

FINISH: Stainless Steel Braiding, Nickel Plated Brass Nuts