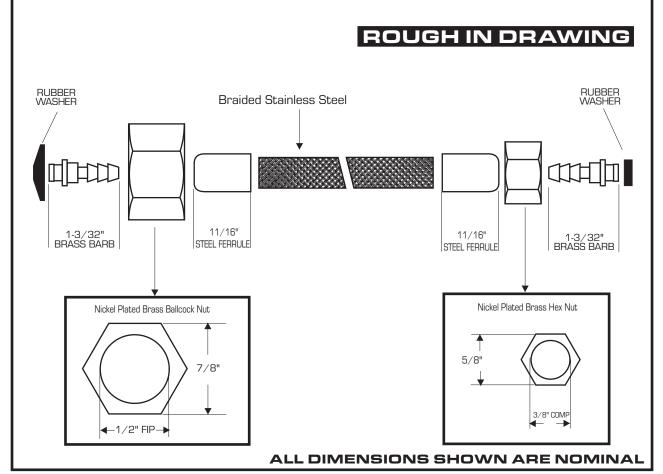

## **TECHNICAL DATA**

**DESCRIPTION:** Stainless Steel Braided, 3/8" Comp x 1/2" FIP Brass Nut x 20"

**CONSTRUCTION:** Stainless Steel Braid, Brass Nuts, Brass Barbs, Rubber Washers, Steel Ferrule

**FINISH:** Stainless Steel Braiding, Nickel Plated Brass Nuts